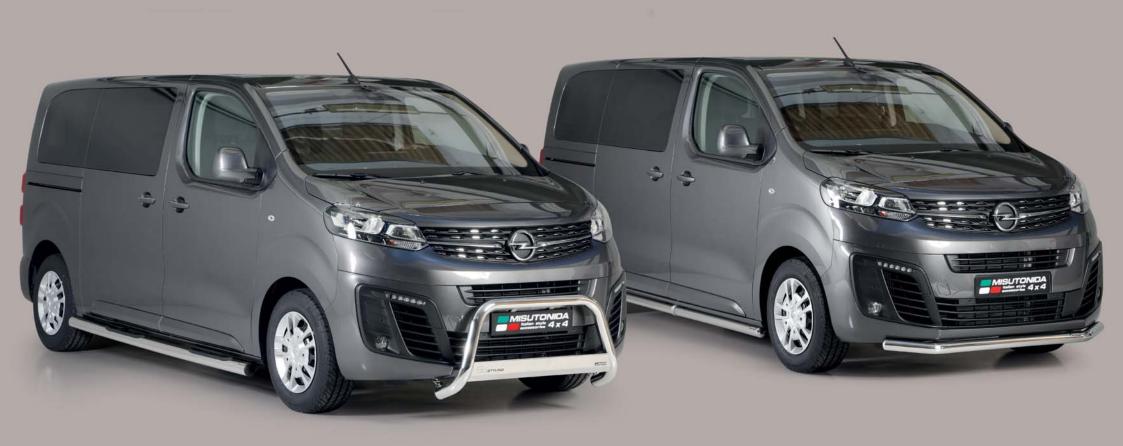

### OPEL Zafira Life 2020

MISUTONIDA 4 x 4

B-18-18-18-1

1

MISUTC

STYLING

# Front Protections

OPEL Zafira Life

2020

MISUTONIDA italian style accessories 4 x 4