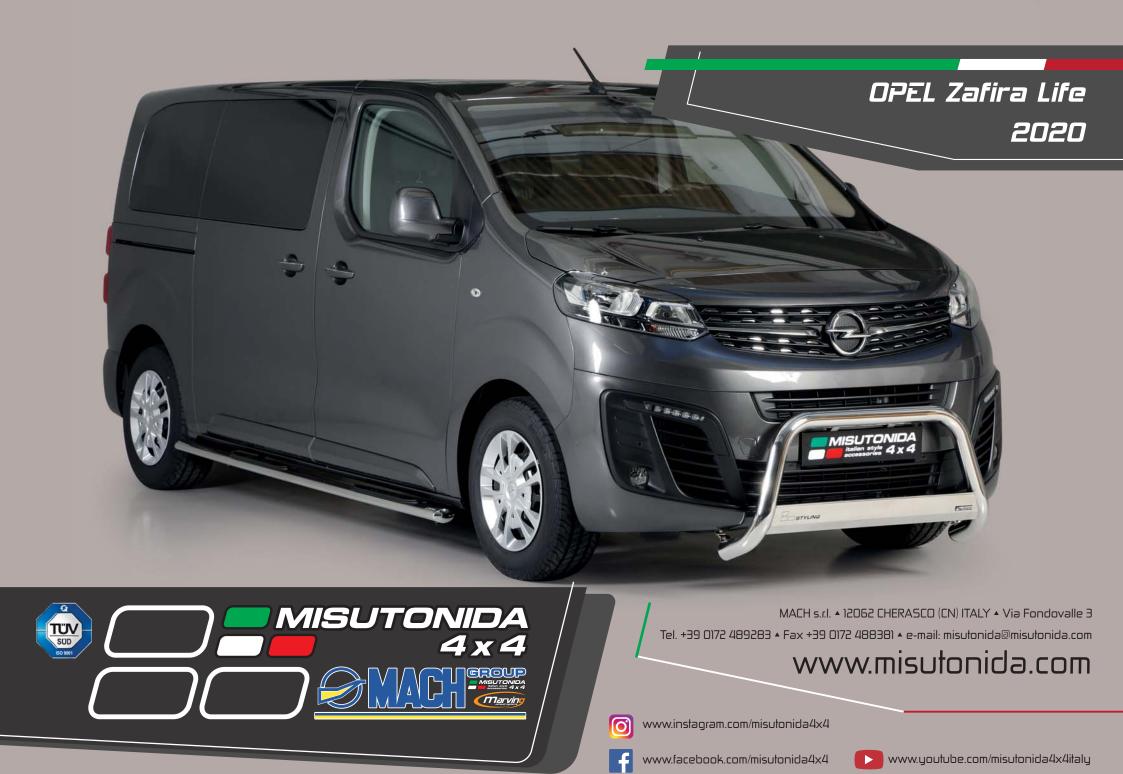

### EC Front Protections

OPEL Zafira Life

2020

#### EC/MED/482/IX/W

EC Approved Medium Bar Ø 63mm.

- there

In case of park sensors use our park sensosrs stickers to fit the front guard.

MIBUTONIDA

OPEL Zafira Life 2020