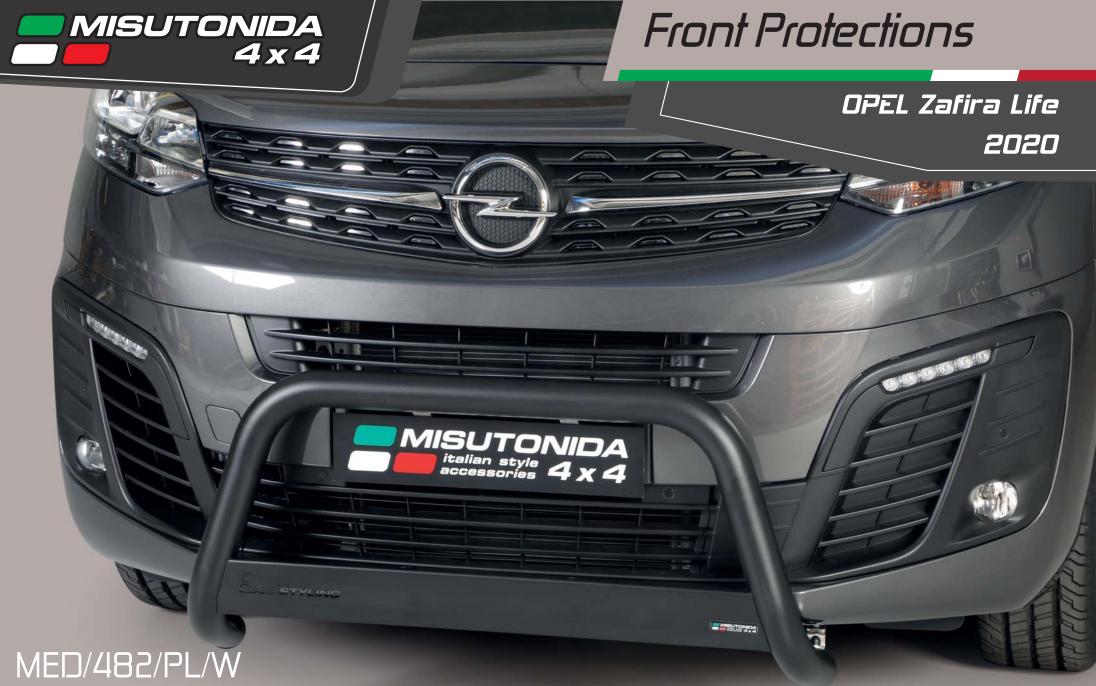

#### EC/MED/482/PL/W

MISUTONIDA

4x4

Black Powder Coated EC Approved Medium Bar Ø 63mm.

STYL INIC

In case of park sensors use our park sensosrs stickers to fit the front guard.