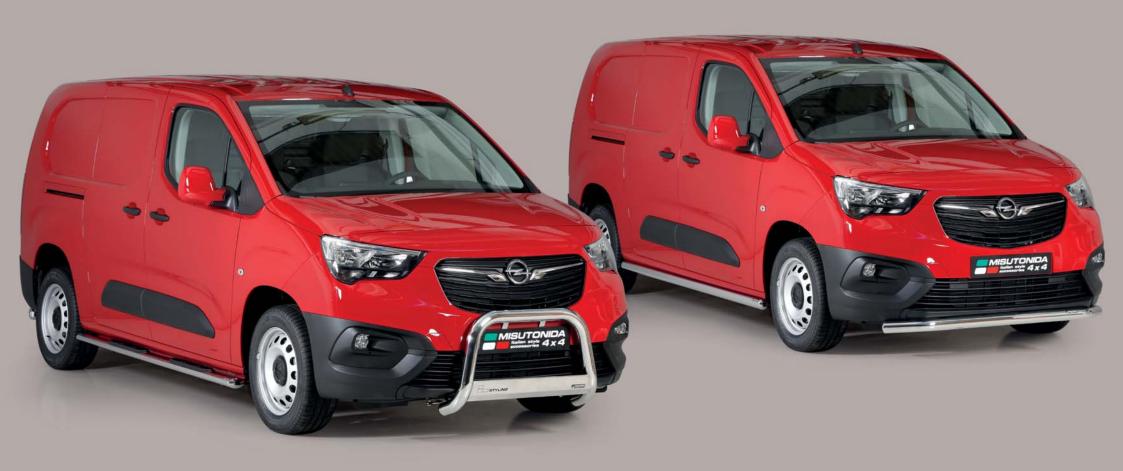

## *OPEL Combo 2019 (L2)*

Compatible with ACC System, in case of park sensors use our park sensors stickers to fit the front guard.

Also available in Black Powder Coated Version EC/MED/444/PL

Compatible with ACC System, in case of park sensors use our park sensors stickers to fit the front guard. Also available in Black Powder Coated Version MED/444/PL