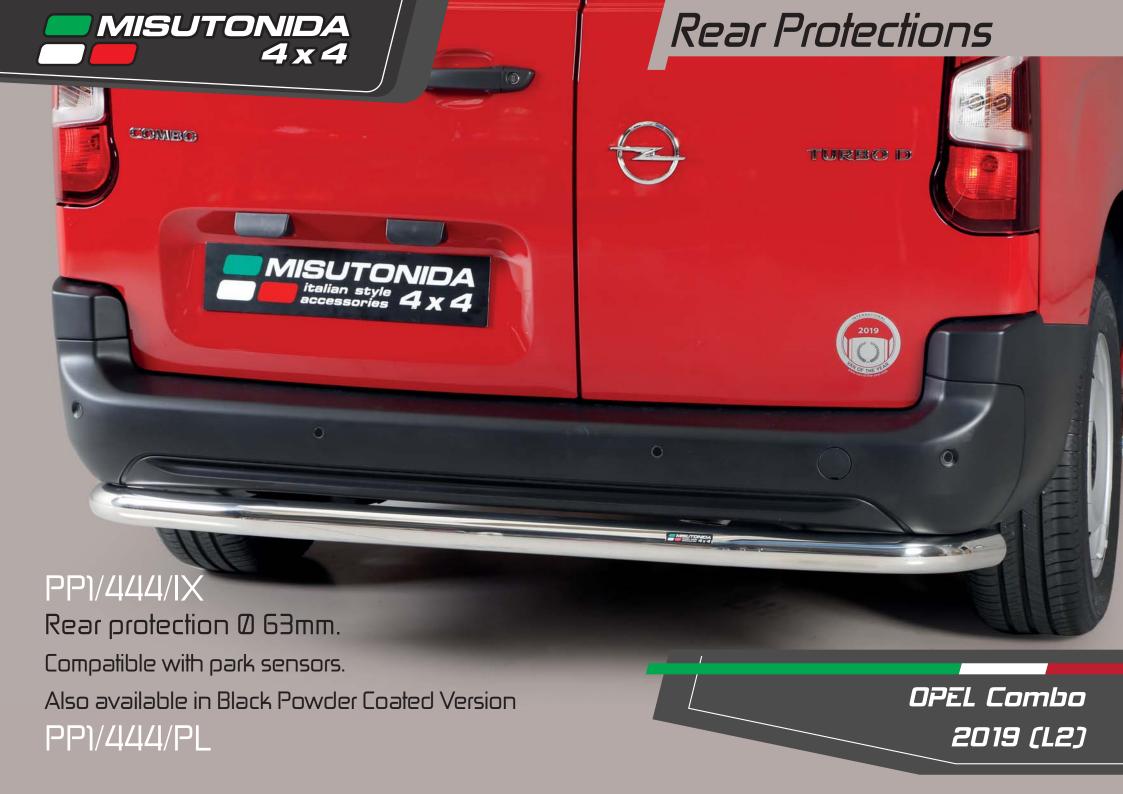

## *OPEL Combo 2019 (L2)*

Compatible with ACC System, in case of park sensors use our park sensors stickers to fit the front guard.

Also available in Black Powder Coated Version EC/MED/444/PL

Compatible with ACC System, in case of park sensors use our park sensors stickers to fit the front guard. Also available in Black Powder Coated Version MED/444/PL