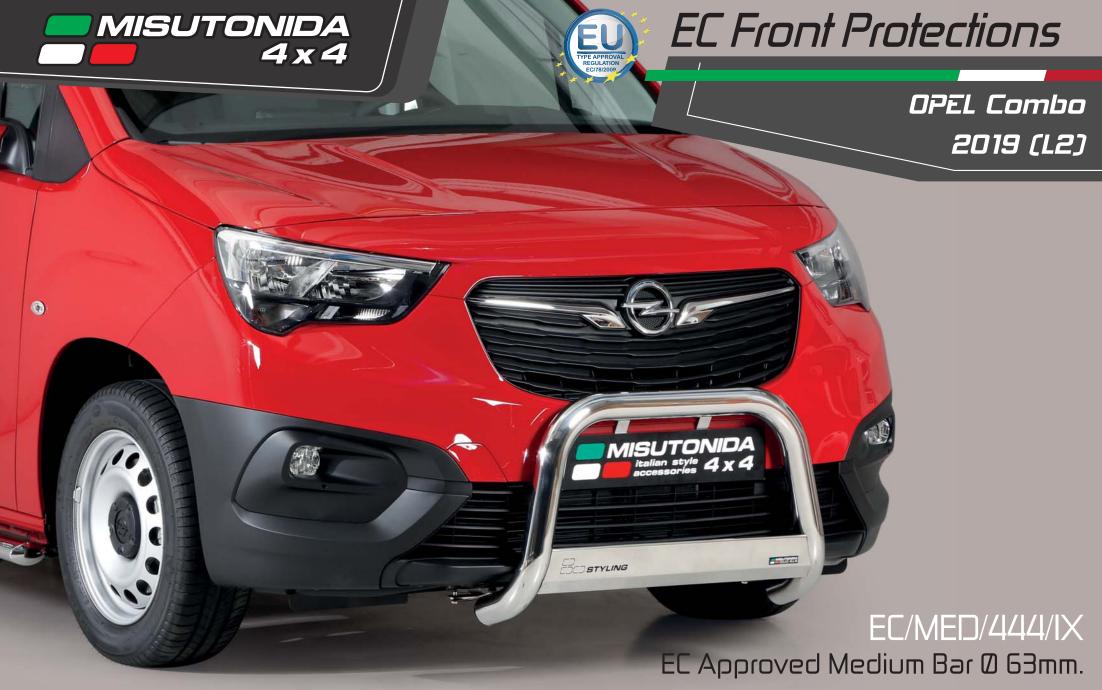

## *OPEL Combo 2019 (L2)*

Compatible with ACC System, in case of park sensors use our park sensors stickers to fit the front guard.

Also available in Black Powder Coated Version EC/MED/444/PL

Compatible with ACC System, in case of park sensors use our park sensors stickers to fit the front guard. Also available in Black Powder Coated Version MED/444/PL