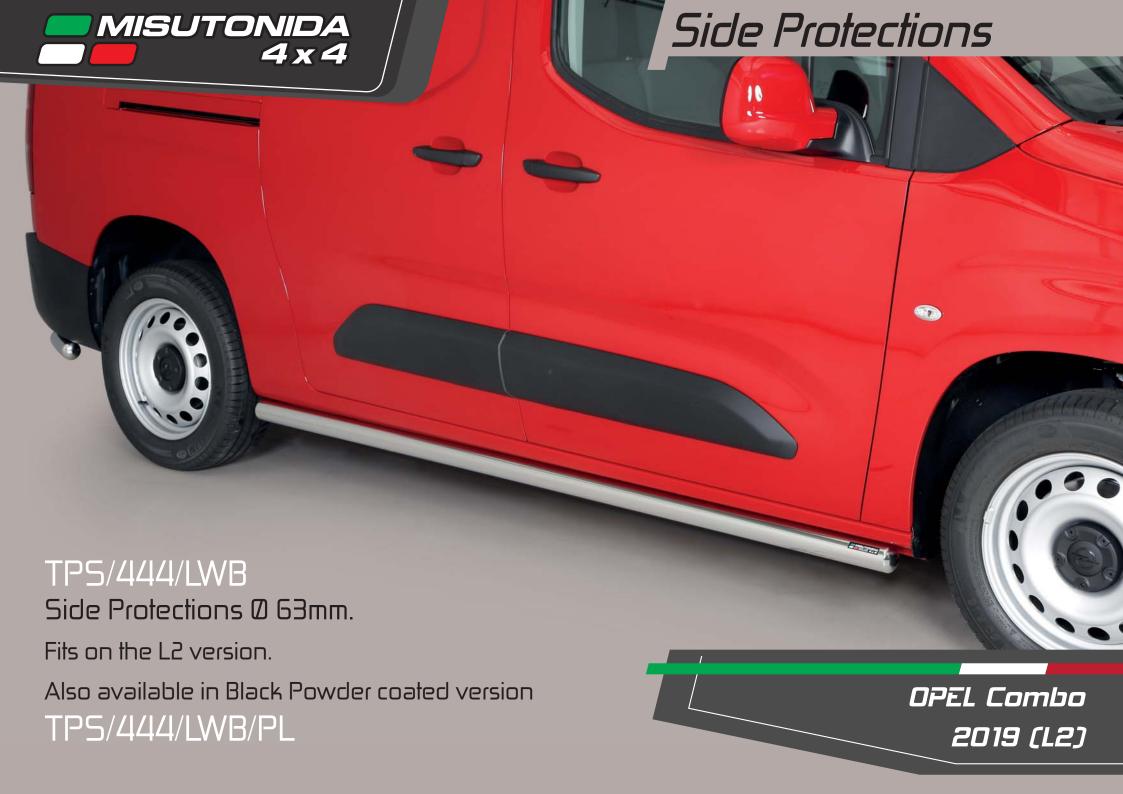

## *OPEL Combo 2019 (L2)*

Compatible with ACC System, in case of park sensors use our park sensors stickers to fit the front guard.

Also available in Black Powder Coated Version EC/MED/444/PL

Compatible with ACC System, in case of park sensors use our park sensors stickers to fit the front guard. Also available in Black Powder Coated Version MED/444/PL