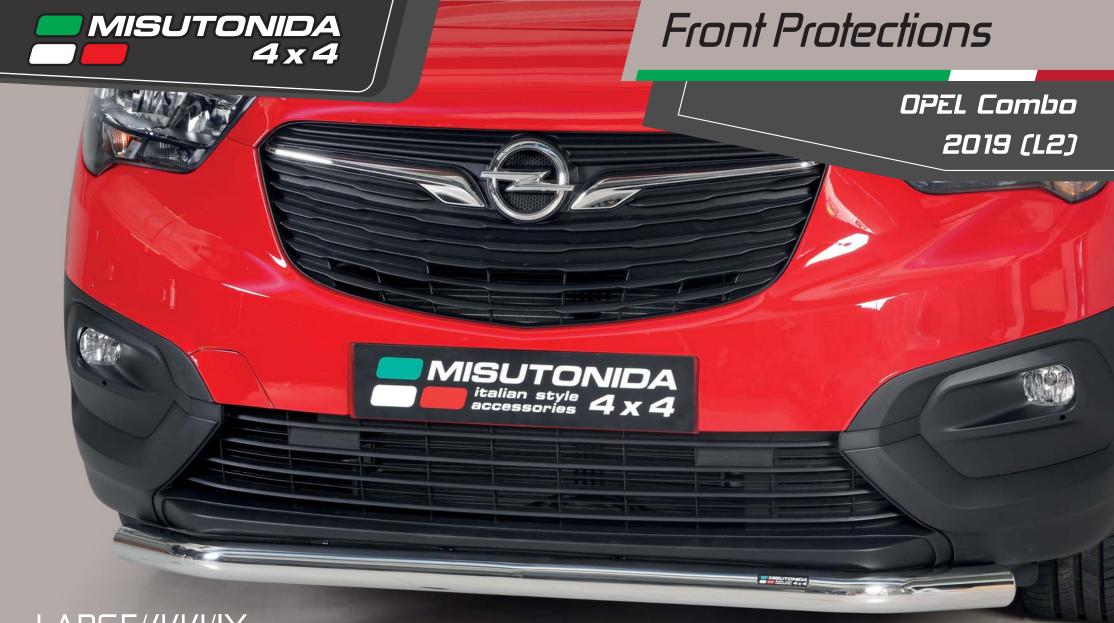

LARGE/444/IX

Large Bar Ø 63mm.

Compatible with ACC System and park sensors. Also available in Black Powder Coated Version LARGE/444/PL