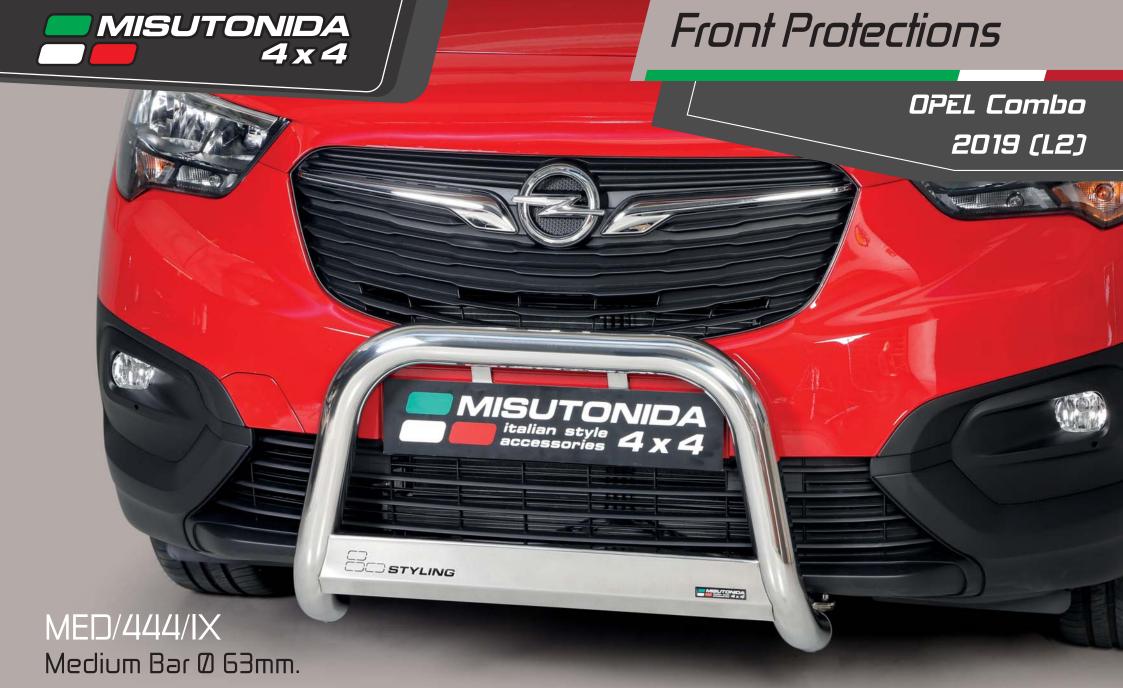

## *OPEL Combo 2019 (L2)*

Compatible with ACC System, in case of park sensors use our park sensors stickers to fit the front guard.

Also available in Black Powder Coated Version EC/MED/444/PL

Compatible with ACC System, in case of park sensors use our park sensors stickers to fit the front guard. Also available in Black Powder Coated Version MED/444/PL