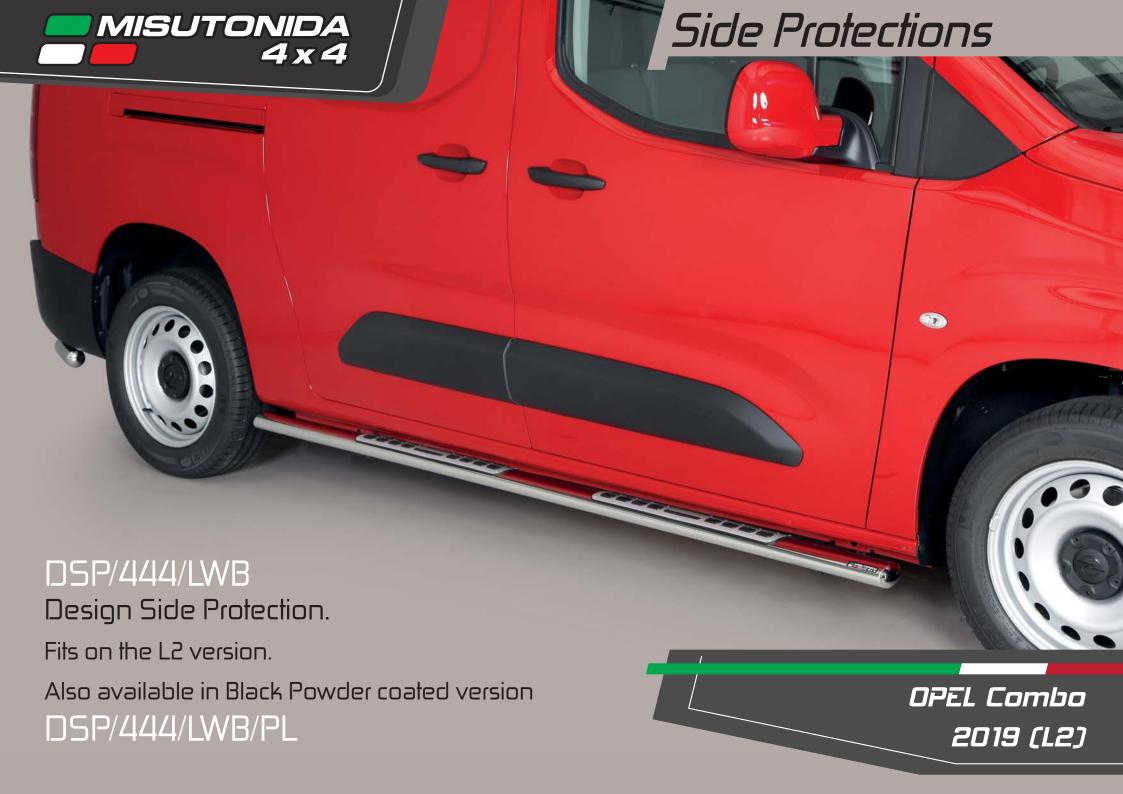

## *OPEL Combo 2019 (L2)*

Compatible with ACC System, in case of park sensors use our park sensors stickers to fit the front guard.

Also available in Black Powder Coated Version EC/MED/444/PL

Compatible with ACC System, in case of park sensors use our park sensors stickers to fit the front guard. Also available in Black Powder Coated Version MED/444/PL