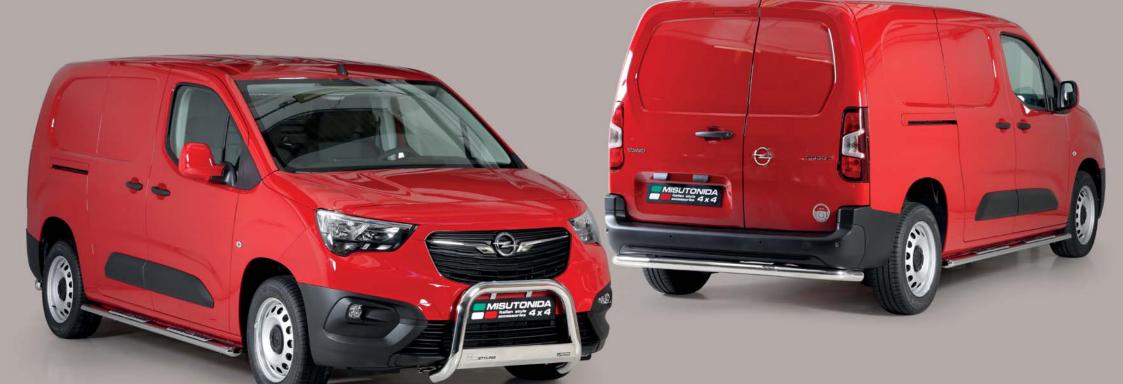

## *OPEL Combo 2019 (L2)*

Compatible with ACC System, in case of park sensors use our park sensors stickers to fit the front guard.

Also available in Black Powder Coated Version EC/MED/444/PL

Compatible with ACC System, in case of park sensors use our park sensors stickers to fit the front guard. Also available in Black Powder Coated Version MED/444/PL

LARGE/444/IX

Large Bar Ø 63mm.

Compatible with ACC System and park sensors. Also available in Black Powder Coated Version LARGE/444/PL

## OPEL Combo 2019 (L2)

MACH s.rl. • 12062 CHERASCO (CN) ITALY • Via Fondovalle 3

Tel. +39 0172 489283 ▲ Fax +39 0172 488381 ▲ e-mail: misutonida@misutonida.com

www.misutonida.com

www.instagram.com/misutonida4x4