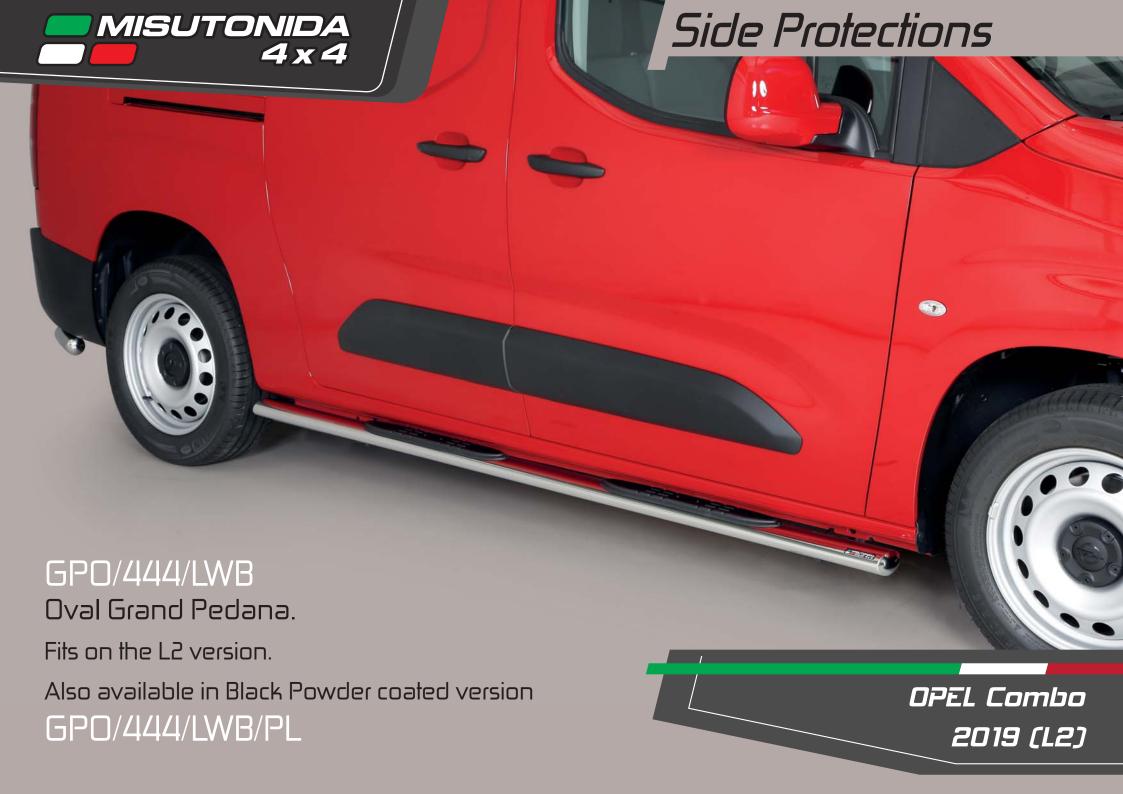

## *OPEL Combo 2019 (L2)*

Compatible with ACC System, in case of park sensors use our park sensors stickers to fit the front guard.

Also available in Black Powder Coated Version EC/MED/444/PL

Compatible with ACC System, in case of park sensors use our park sensors stickers to fit the front guard. Also available in Black Powder Coated Version MED/444/PL