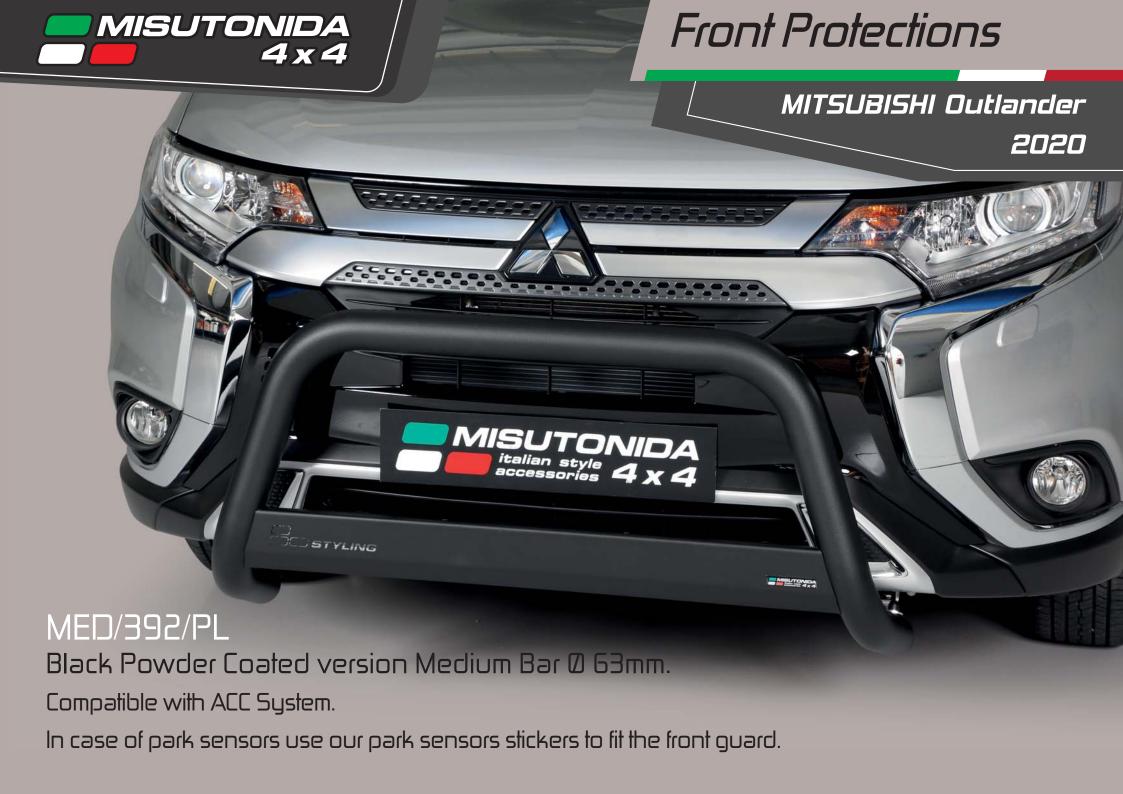

## MITSUBISHI Outlander 2020

Black Powder Coated Version EC Approved Medium Bar Ø 63mm. Compatible with ACC System.

Compatible with ACC System.

SLF/392/IX

Slash Bar Ø 76mm.

Compatible with ACC System and park sensors.