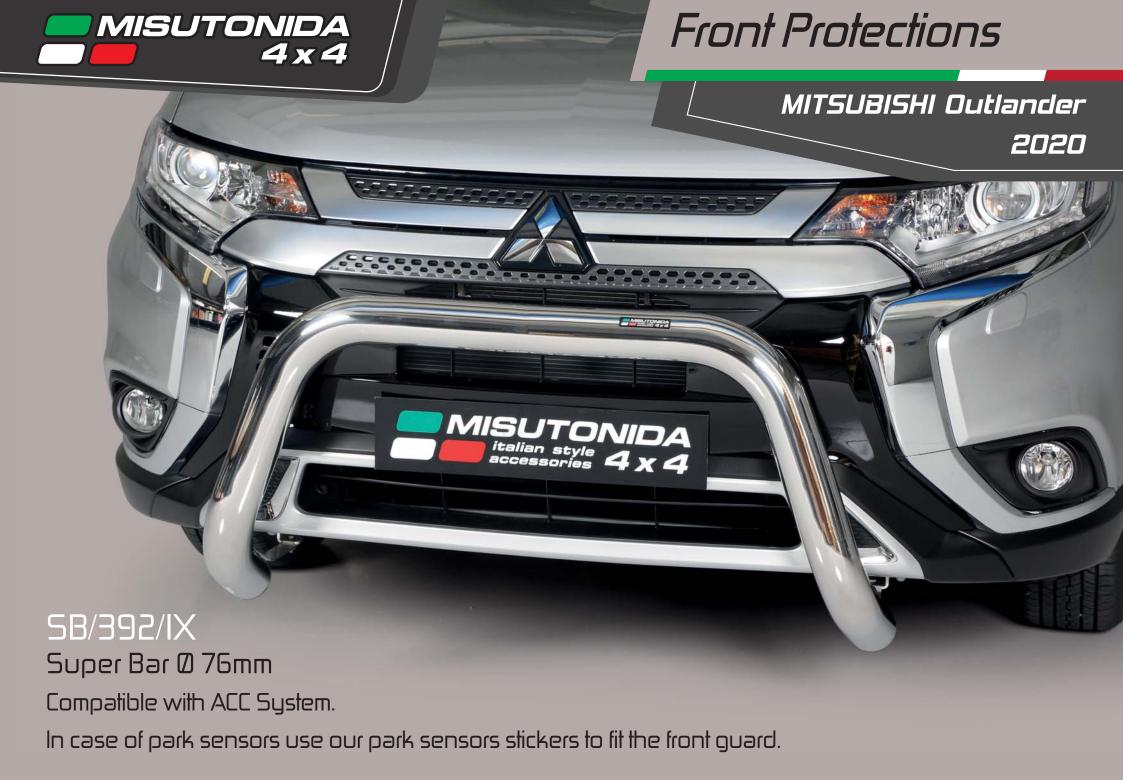

## MITSUBISHI Outlander 2020

Black Powder Coated Version EC Approved Medium Bar Ø 63mm. Compatible with ACC System.

Compatible with ACC System.

SLF/392/IX

Slash Bar Ø 76mm.

Compatible with ACC System and park sensors.