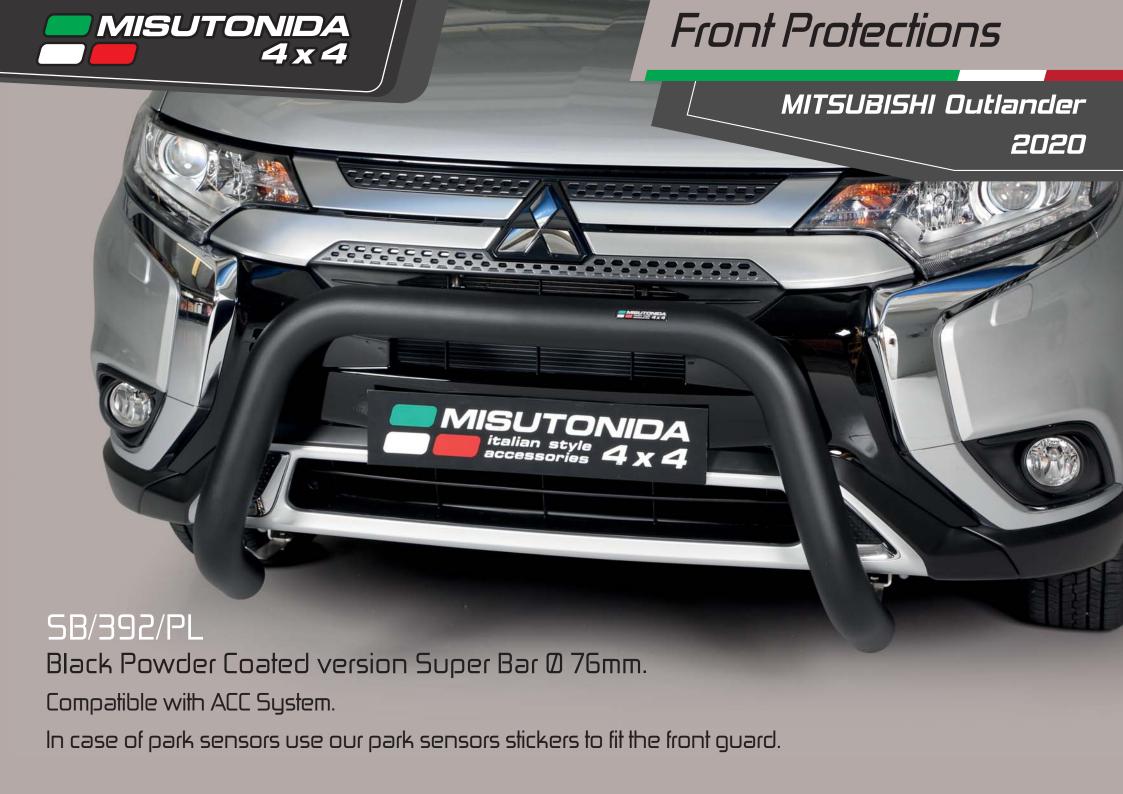

## MITSUBISHI Outlander 2020

Black Powder Coated Version EC Approved Medium Bar Ø 63mm. Compatible with ACC System.

Compatible with ACC System.

SLF/392/IX

Slash Bar Ø 76mm.

Compatible with ACC System and park sensors.

Also available in Black Powder Coated version SLF/392/PL

Compatible with ACC System, in case of park sensors use our park sensors stickers to fit the front guard. Also available in Black Powder Coated Version MA/392/PL