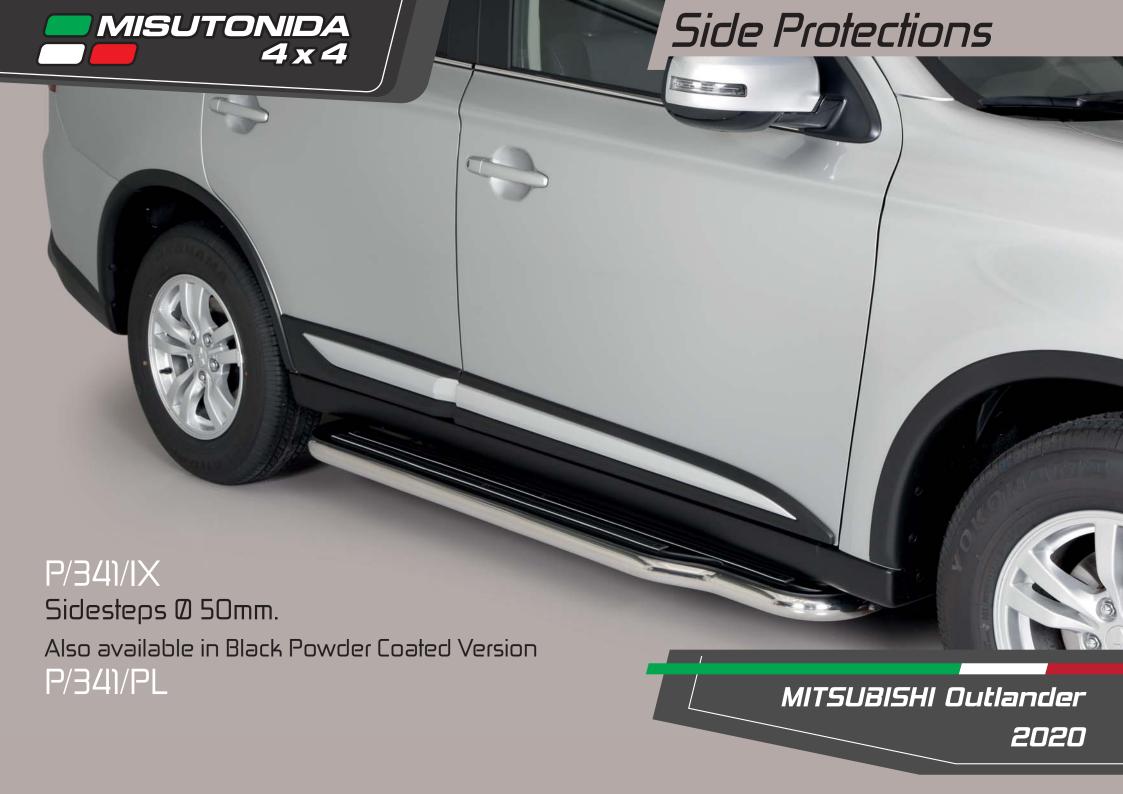

## MITSUBISHI Outlander 2020

Black Powder Coated Version EC Approved Medium Bar Ø 63mm. Compatible with ACC System.

Compatible with ACC System.

SLF/392/IX

Slash Bar Ø 76mm.

Compatible with ACC System and park sensors.