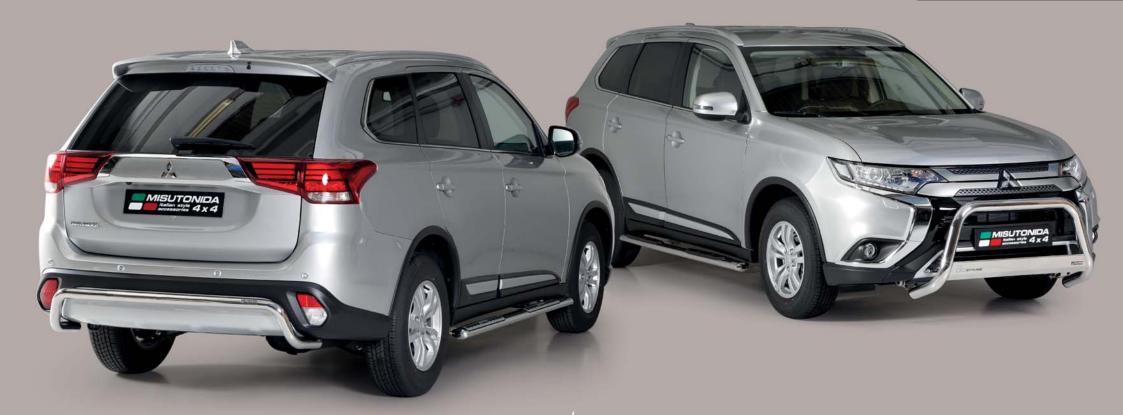

## MITSUBISHI Outlander 2020

Black Powder Coated Version EC Approved Medium Bar Ø 63mm. Compatible with ACC System.

Compatible with ACC System.

SLF/392/IX

Slash Bar Ø 76mm.

Compatible with ACC System and park sensors.

Also available in Black Powder Coated version SLF/392/PL

Compatible with ACC System, in case of park sensors use our park sensors stickers to fit the front guard. Also available in Black Powder Coated Version MA/392/PL