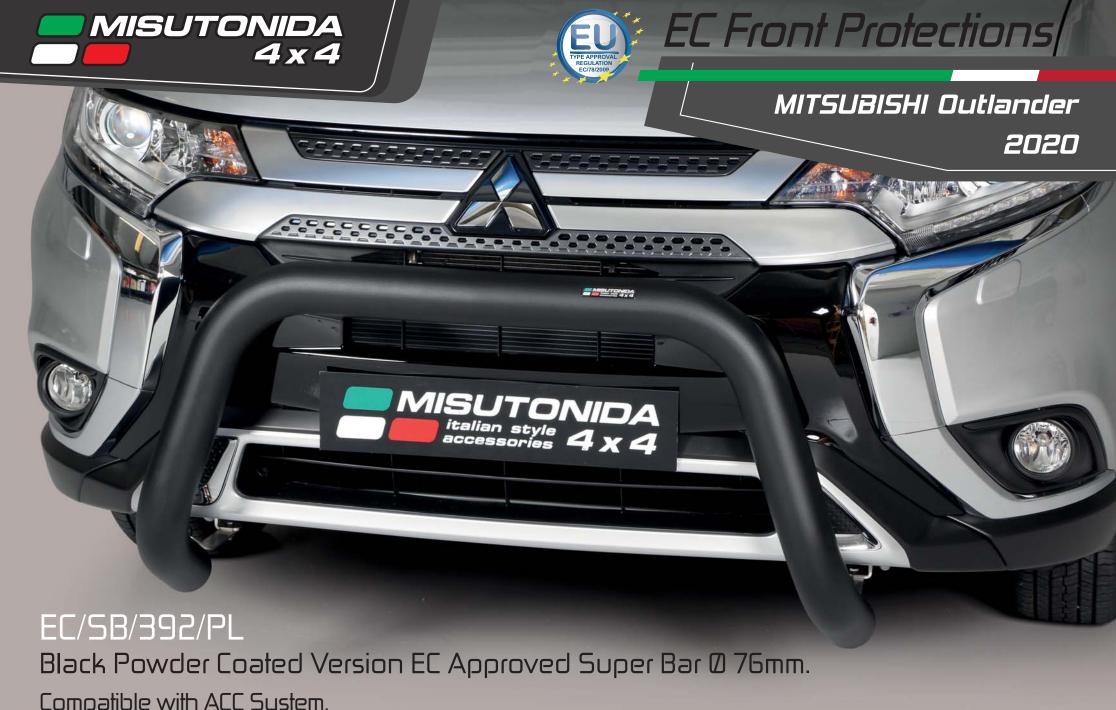

## MITSUBISHI Outlander 2020

Black Powder Coated Version EC Approved Medium Bar Ø 63mm. Compatible with ACC System.

Compatible with ACC System.

SLF/392/IX

Slash Bar Ø 76mm.

Compatible with ACC System and park sensors.