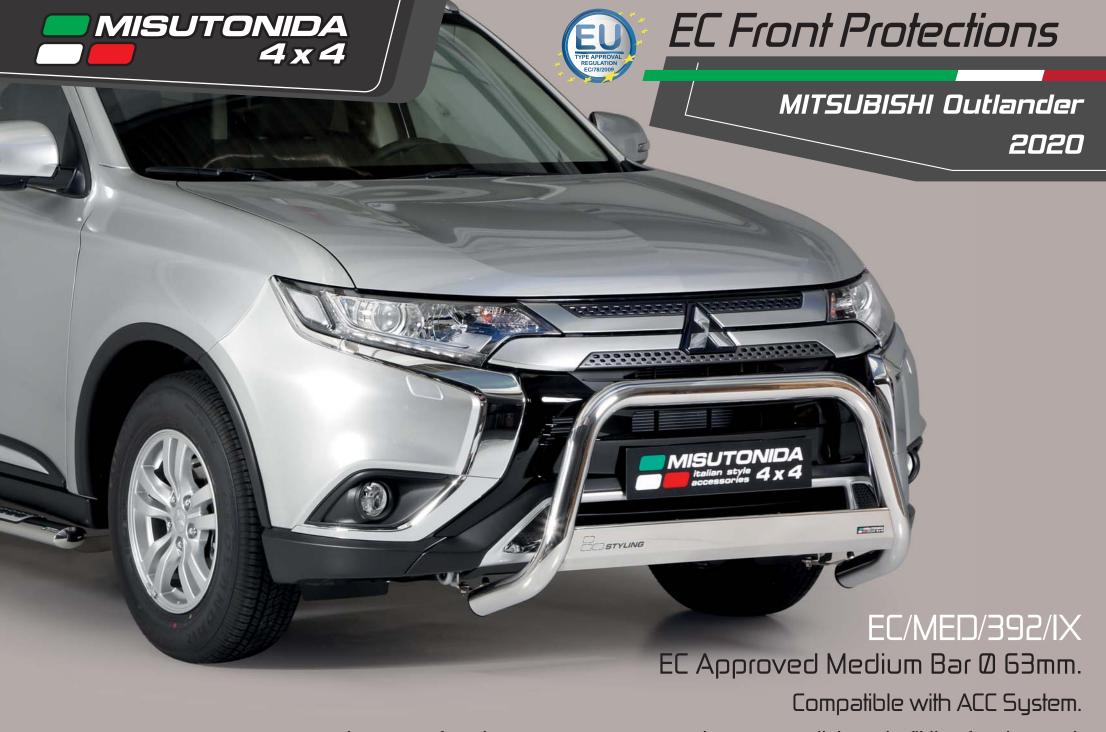

## MITSUBISHI Outlander 2020

Black Powder Coated Version EC Approved Medium Bar Ø 63mm. Compatible with ACC System.

Compatible with ACC System.

SLF/392/IX

Slash Bar Ø 76mm.

Compatible with ACC System and park sensors.