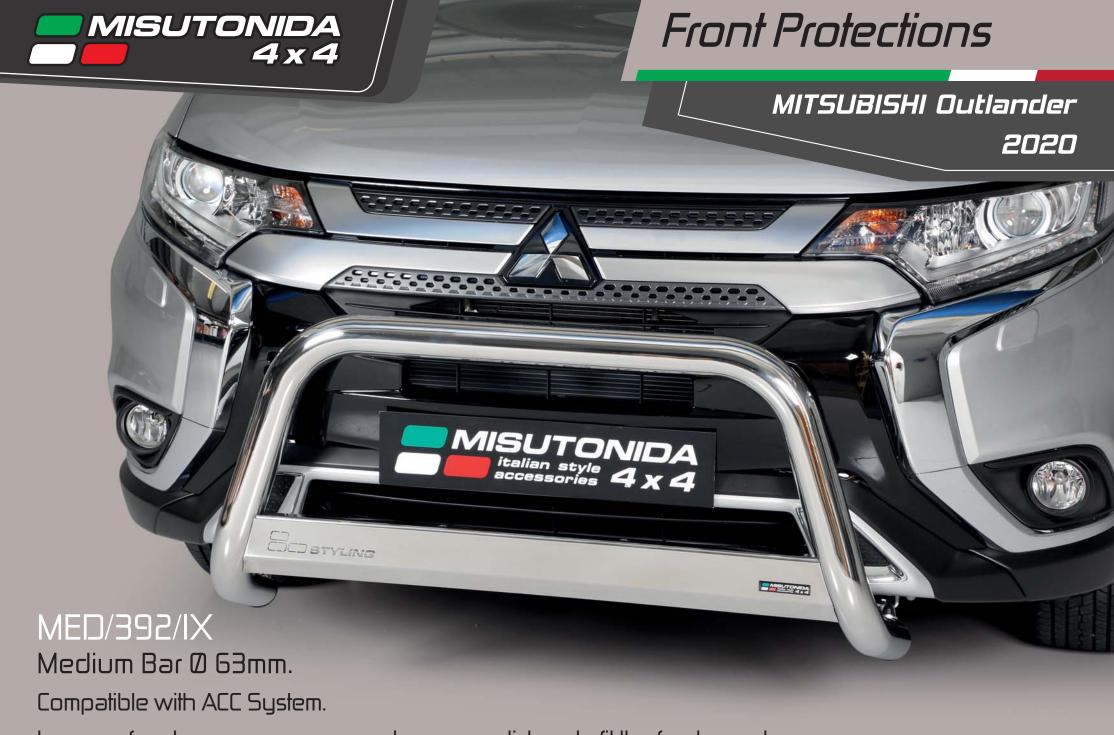

## MITSUBISHI Outlander 2020

Black Powder Coated Version EC Approved Medium Bar Ø 63mm. Compatible with ACC System.

Compatible with ACC System.

SLF/392/IX

Slash Bar Ø 76mm.

Compatible with ACC System and park sensors.