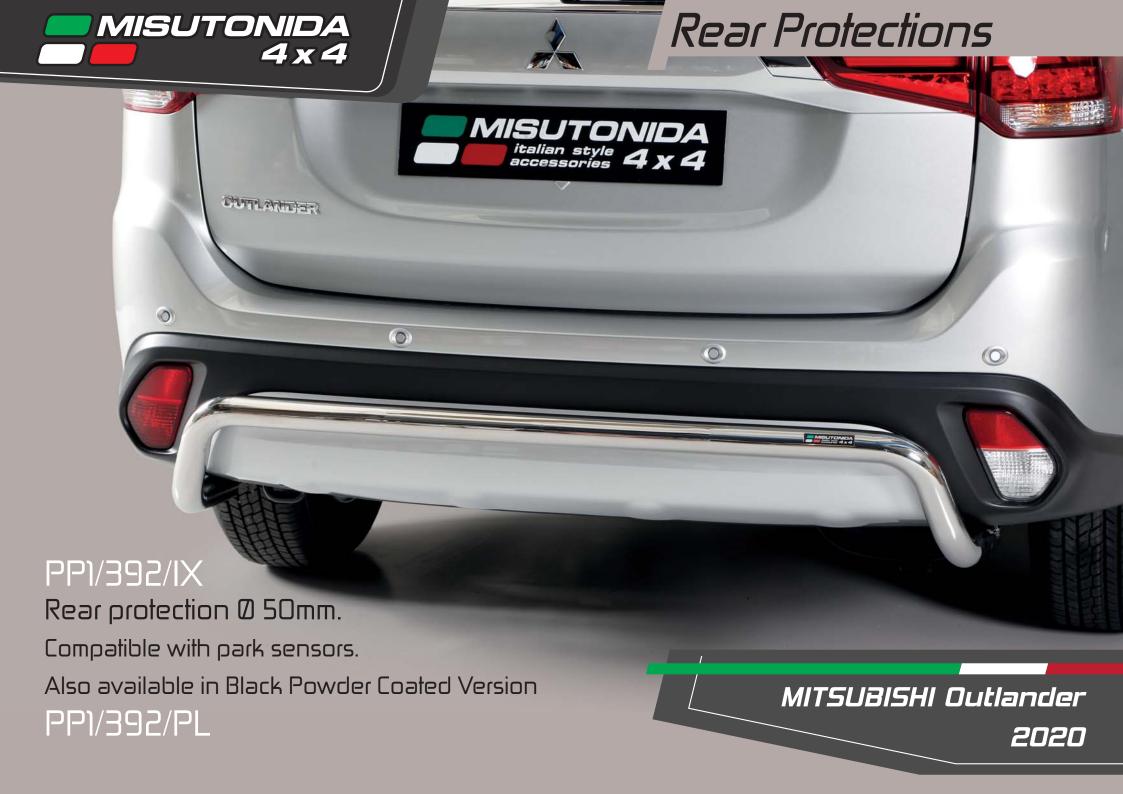

## MITSUBISHI Outlander 2020

Black Powder Coated Version EC Approved Medium Bar Ø 63mm. Compatible with ACC System.

Compatible with ACC System.

SLF/392/IX

Slash Bar Ø 76mm.

Compatible with ACC System and park sensors.