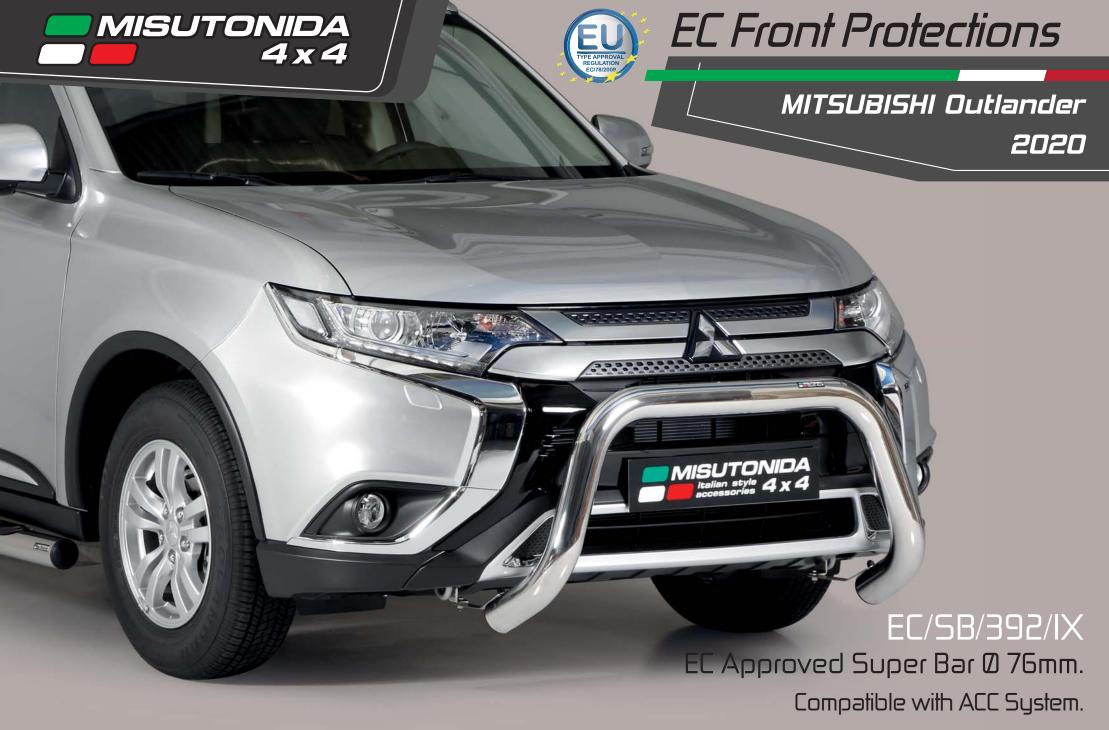

## MITSUBISHI Outlander 2020

Black Powder Coated Version EC Approved Medium Bar Ø 63mm. Compatible with ACC System.

Compatible with ACC System.

SLF/392/IX

Slash Bar Ø 76mm.

Compatible with ACC System and park sensors.