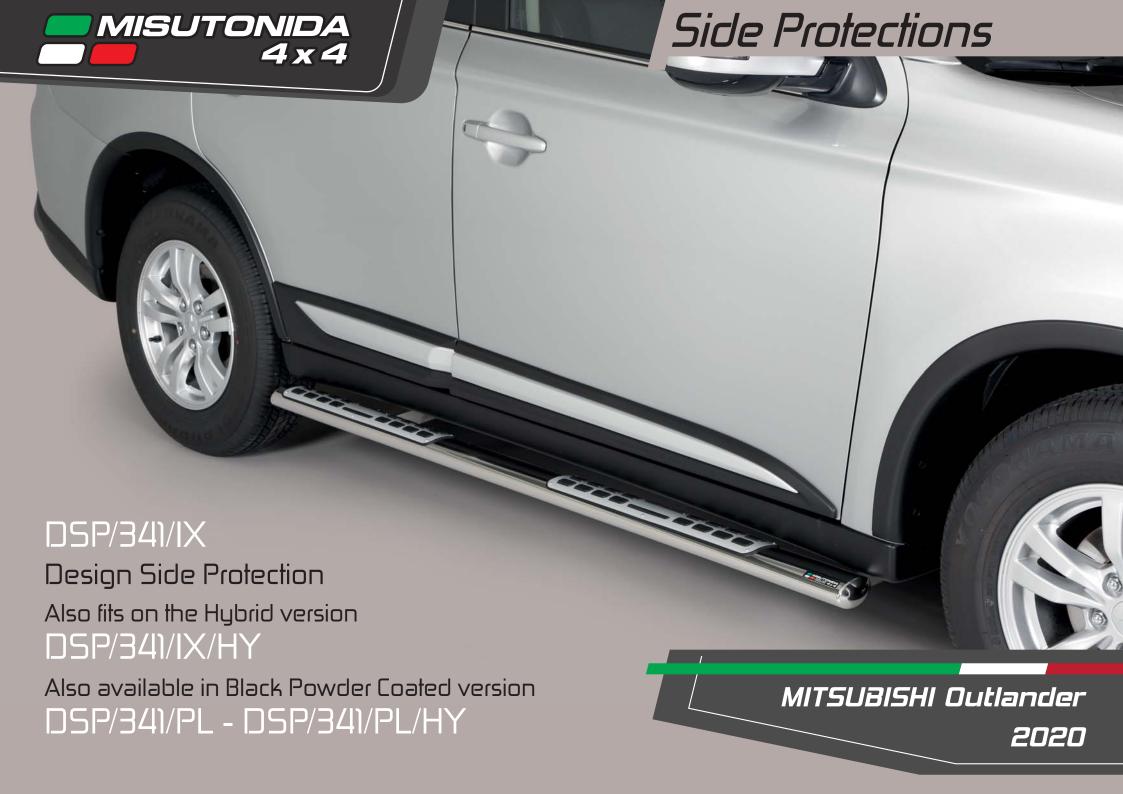

## MITSUBISHI Outlander 2020

Black Powder Coated Version EC Approved Medium Bar Ø 63mm. Compatible with ACC System.

Compatible with ACC System.

SLF/392/IX

Slash Bar Ø 76mm.

Compatible with ACC System and park sensors.