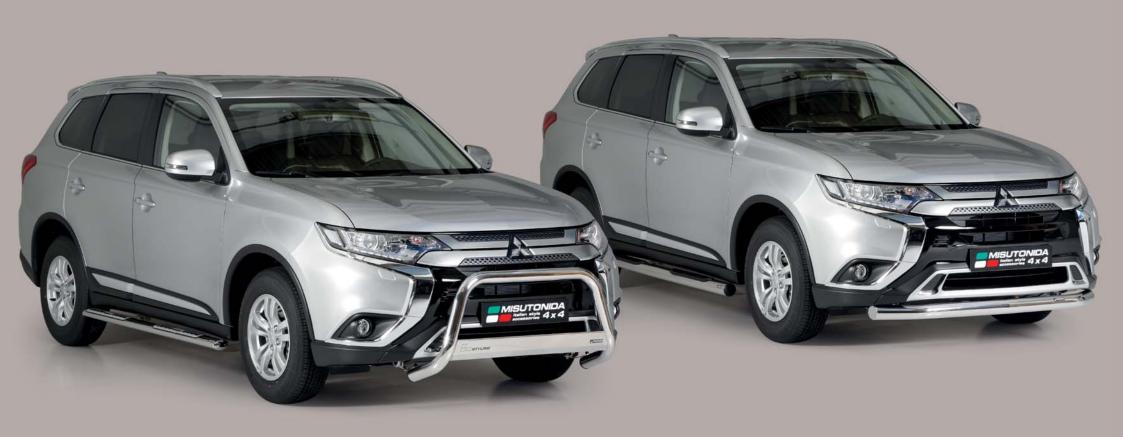

## MITSUBISHI Outlander 2020







Black Powder Coated Version EC Approved Medium Bar Ø 63mm. Compatible with ACC System.





Compatible with ACC System.











SLF/392/IX

Slash Bar Ø 76mm.

Compatible with ACC System and park sensors.

Also available in Black Powder Coated version SLF/392/PL



Compatible with ACC System, in case of park sensors use our park sensors stickers to fit the front guard. Also available in Black Powder Coated Version MA/392/PL











## MITSUBISHI Outlander 2020





MACH s.r.l. • 12062 CHERASCO (CN) ITALY • Via Fondovalle 3

Tel. +39 0172 489283 ▲ Fax +39 0172 488381 ▲ e-mail: misutonida@misutonida.com

www.misutonida.com



www.instagram.com/misutonida4x4



www.facebook.com/misutonida4x4