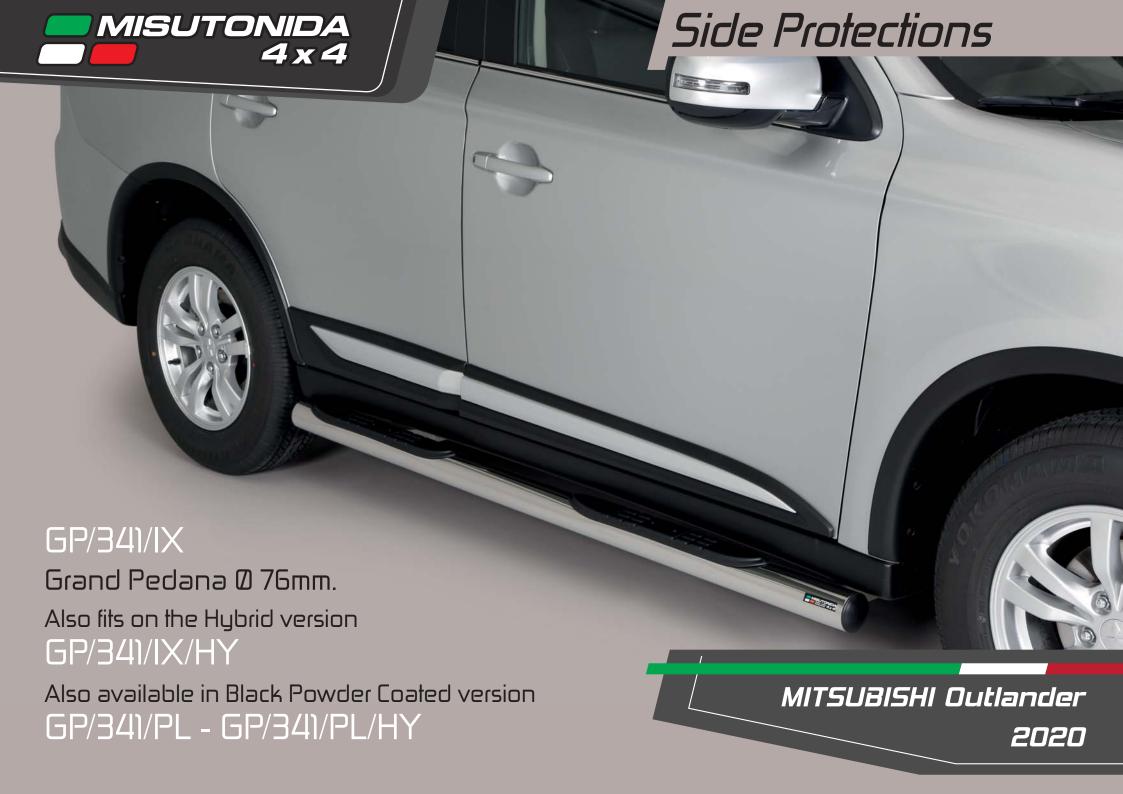

## MITSUBISHI Outlander 2020

Black Powder Coated Version EC Approved Medium Bar Ø 63mm. Compatible with ACC System.

Compatible with ACC System.

SLF/392/IX

Slash Bar Ø 76mm.

Compatible with ACC System and park sensors.