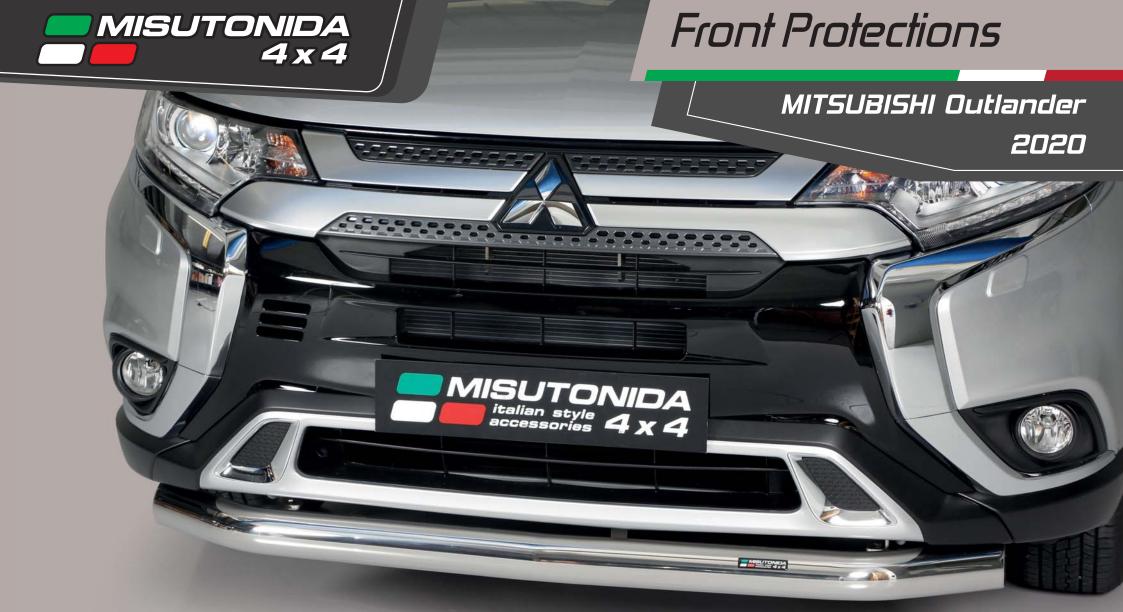

## MITSUBISHI Outlander 2020

Black Powder Coated Version EC Approved Medium Bar Ø 63mm. Compatible with ACC System.

Compatible with ACC System.

SLF/392/IX

Slash Bar Ø 76mm.

Compatible with ACC System and park sensors.