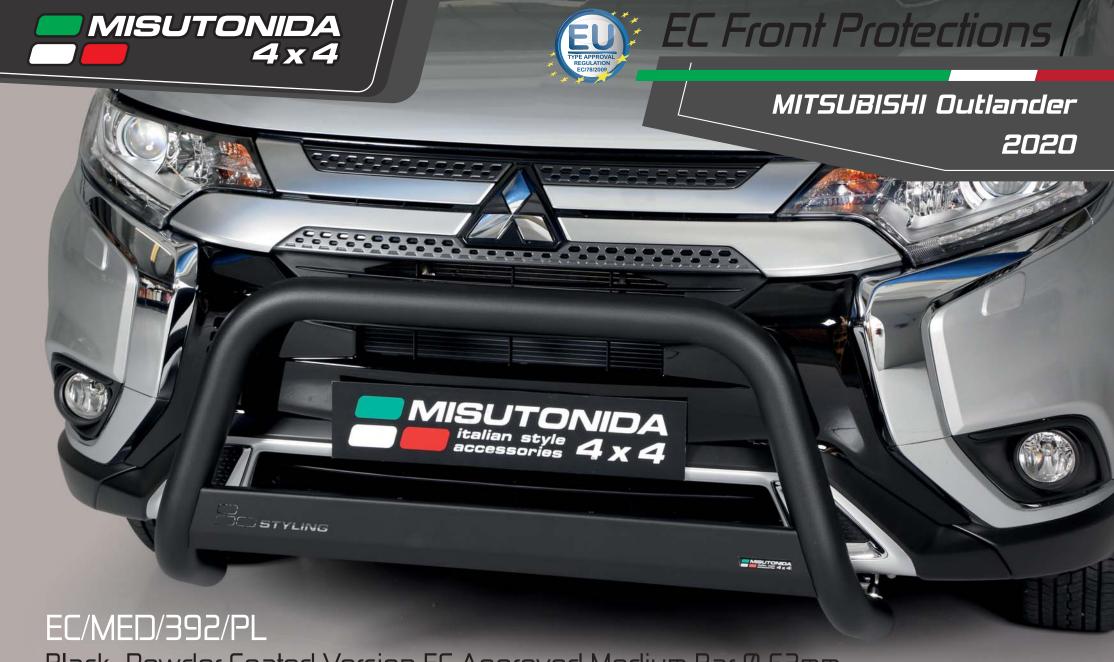

## MITSUBISHI Outlander 2020

Black Powder Coated Version EC Approved Medium Bar Ø 63mm. Compatible with ACC System.

Compatible with ACC System.

SLF/392/IX

Slash Bar Ø 76mm.

Compatible with ACC System and park sensors.