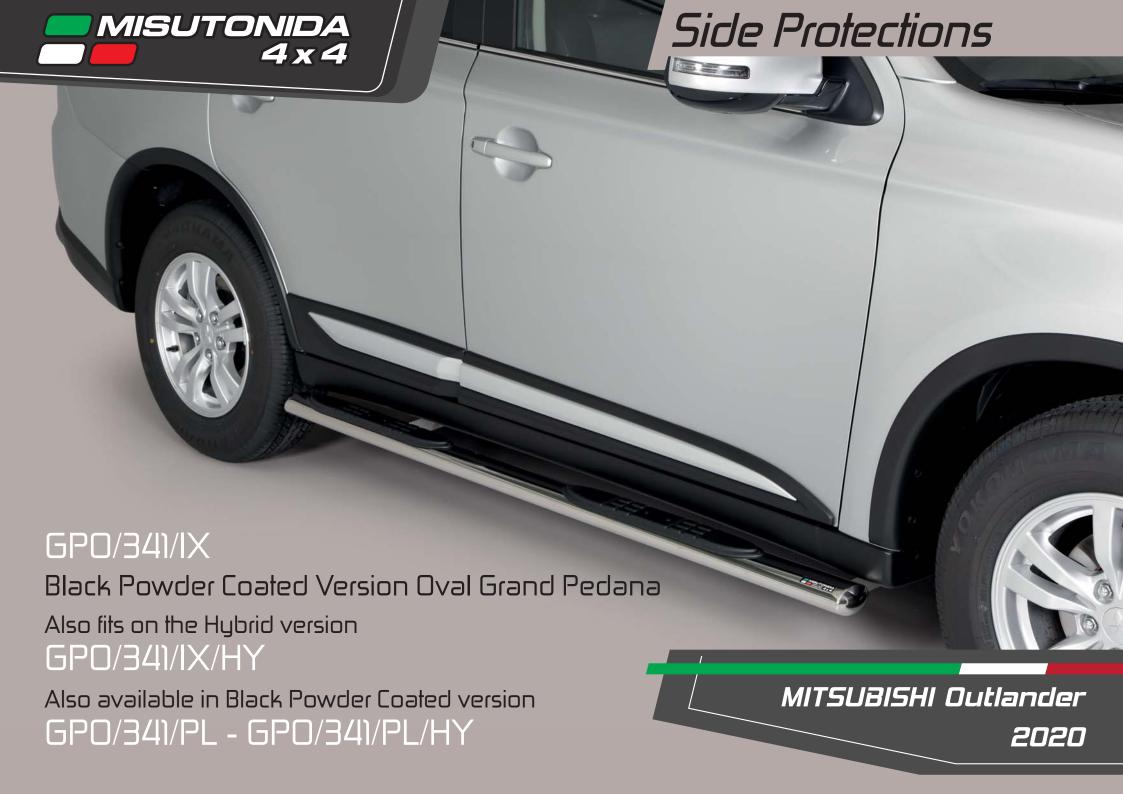

## MITSUBISHI Outlander 2020

Black Powder Coated Version EC Approved Medium Bar Ø 63mm. Compatible with ACC System.

Compatible with ACC System.

SLF/392/IX

Slash Bar Ø 76mm.

Compatible with ACC System and park sensors.