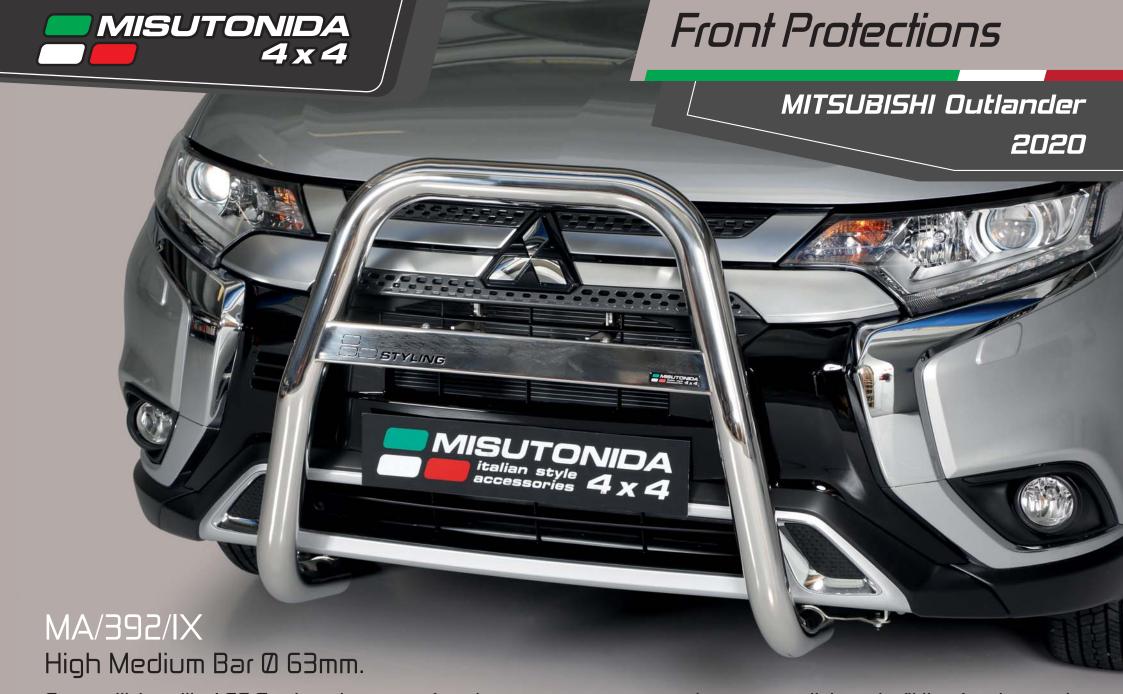

Also available in Black Powder Coated version SLF/392/PL

Compatible with ACC System, in case of park sensors use our park sensors stickers to fit the front guard. Also available in Black Powder Coated Version MA/392/PL