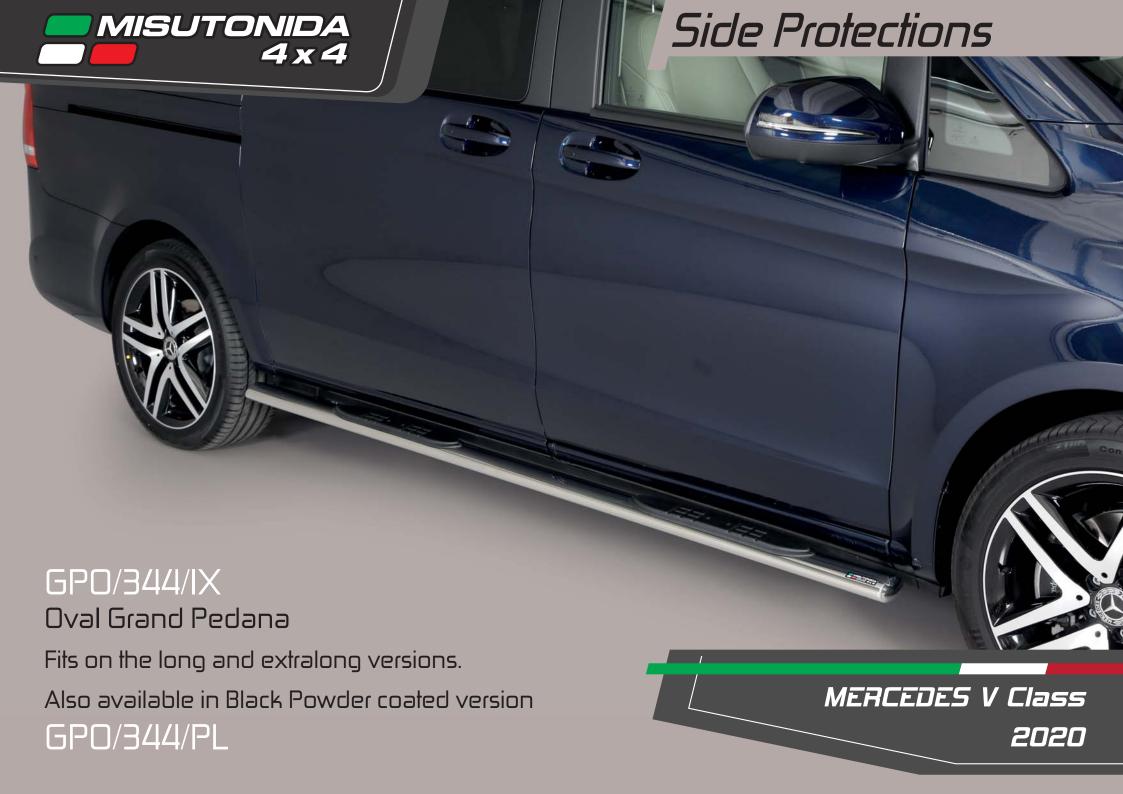

## MERCEDES V Class 2020





Compatible with ACC System. In case of park sensors use our park sensors stickers to fit the front guard. Also available in Black Powder Coated version EC/MED/458/PL

The accessory partially covers the camera, without compromising its proper functioning.



Compatible with ACC System. In case of park sensors use our park sensors stickers to fit the front guard.

Also available in Black Powder Coated version MED/468/PL

The accessory partially covers the camera, without compromising its proper functioning.











MACH s.r.l. • 12062 CHERASCO (CN) ITALY • Via Fondovalle 3

Tel. +39 0172 489283 ▲ Fax +39 0172 488381 ▲ e-mail: misutonida@misutonida.com

www.misutonida.com



www.instagram.com/misutonida4x4



www.facebook.com/misutonida4x4