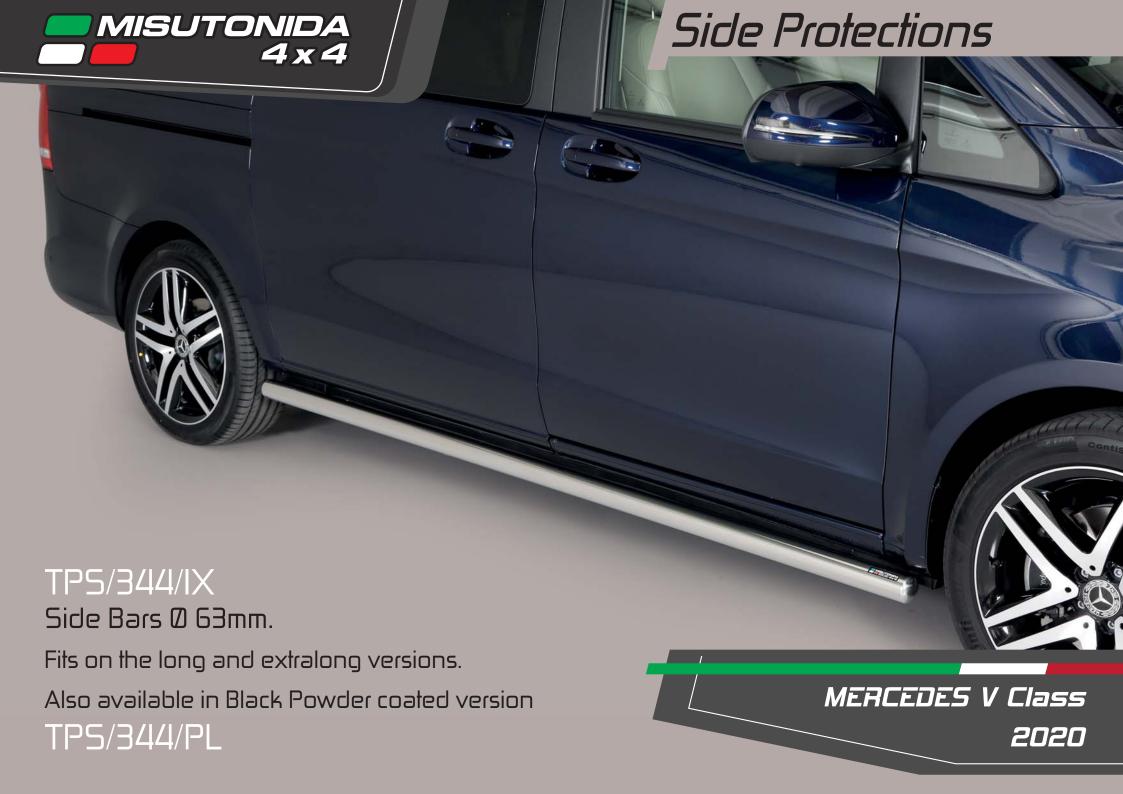

## MERCEDES V Class 2020





Compatible with ACC System. In case of park sensors use our park sensors stickers to fit the front guard. Also available in Black Powder Coated version EC/MED/458/PL

The accessory partially covers the camera, without compromising its proper functioning.



Compatible with ACC System. In case of park sensors use our park sensors stickers to fit the front guard.

Also available in Black Powder Coated version MED/468/PL

The accessory partially covers the camera, without compromising its proper functioning.











MACH s.r.l. • 12062 CHERASCO (CN) ITALY • Via Fondovalle 3

Tel. +39 0172 489283 ▲ Fax +39 0172 488381 ▲ e-mail: misutonida@misutonida.com

www.misutonida.com



www.instagram.com/misutonida4x4



www.facebook.com/misutonida4x4