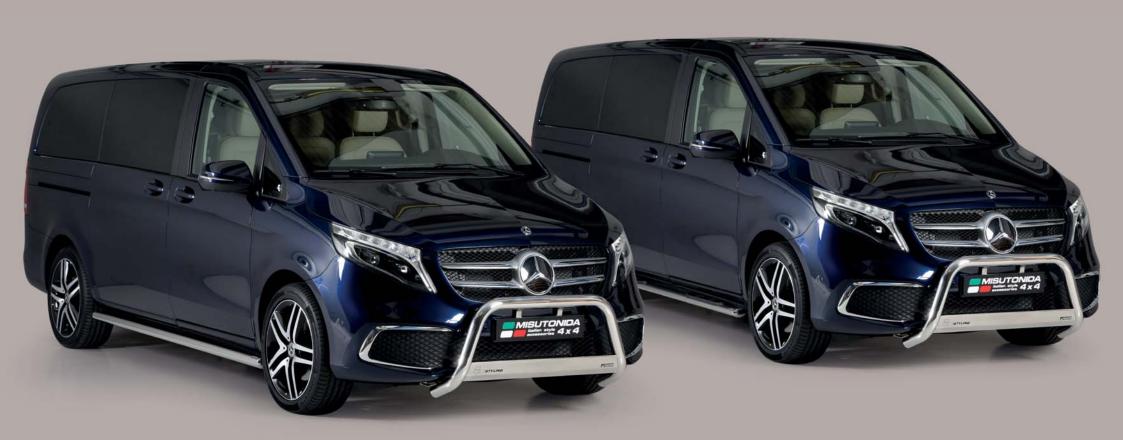

## MERCEDES V Class 2020

Compatible with ACC System. In case of park sensors use our park sensors stickers to fit the front guard. Also available in Black Powder Coated version EC/MED/458/PL

The accessory partially covers the camera, without compromising its proper functioning.