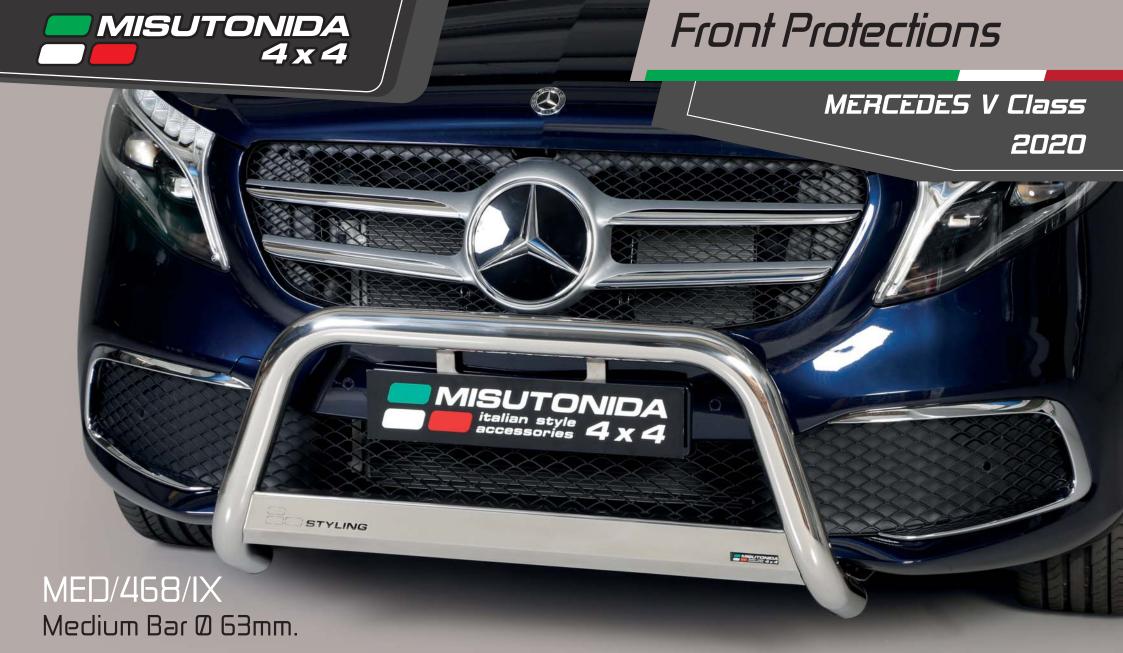

Compatible with ACC System. In case of park sensors use our park sensors stickers to fit the front guard.

Also available in Black Powder Coated version MED/468/PL

The accessory partially covers the camera, without compromising its proper functioning.