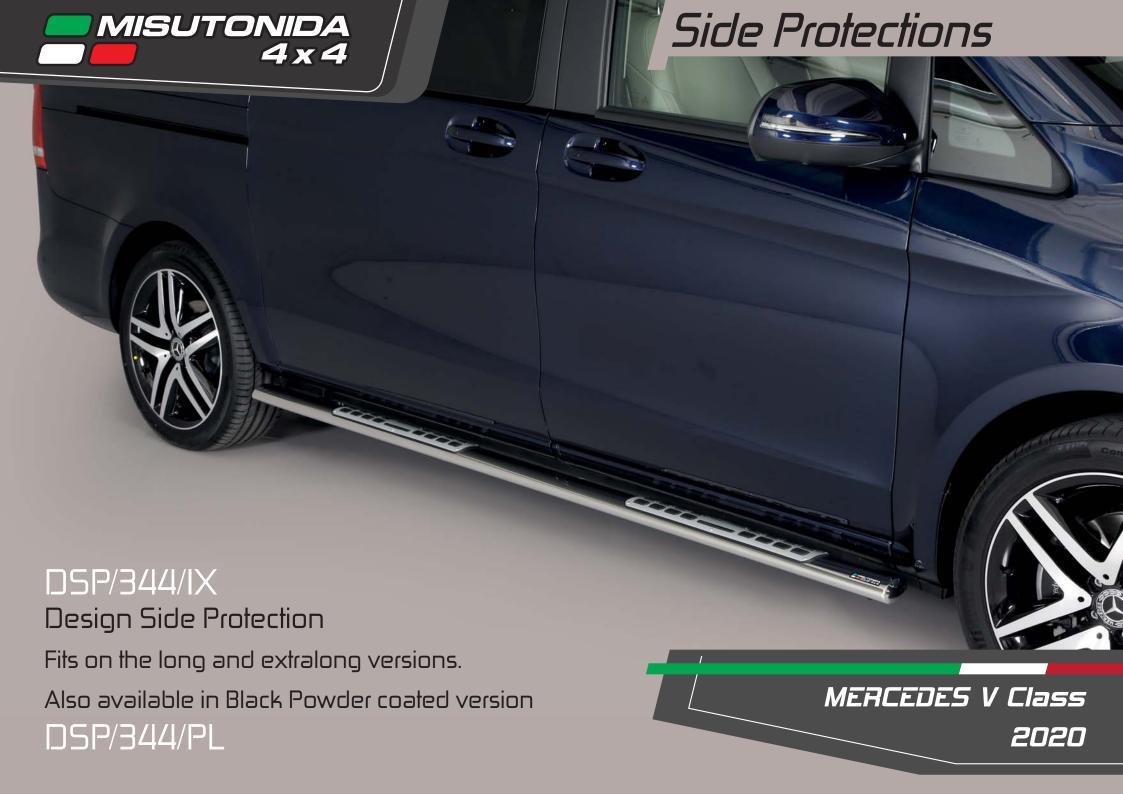

## MERCEDES V Class 2020





Compatible with ACC System. In case of park sensors use our park sensors stickers to fit the front guard. Also available in Black Powder Coated version EC/MED/458/PL

The accessory partially covers the camera, without compromising its proper functioning.



Compatible with ACC System. In case of park sensors use our park sensors stickers to fit the front guard.

Also available in Black Powder Coated version MED/468/PL

The accessory partially covers the camera, without compromising its proper functioning.











MACH s.r.l. • 12062 CHERASCO (CN) ITALY • Via Fondovalle 3

Tel. +39 0172 489283 ▲ Fax +39 0172 488381 ▲ e-mail: misutonida@misutonida.com

www.misutonida.com



www.instagram.com/misutonida4x4



www.facebook.com/misutonida4x4