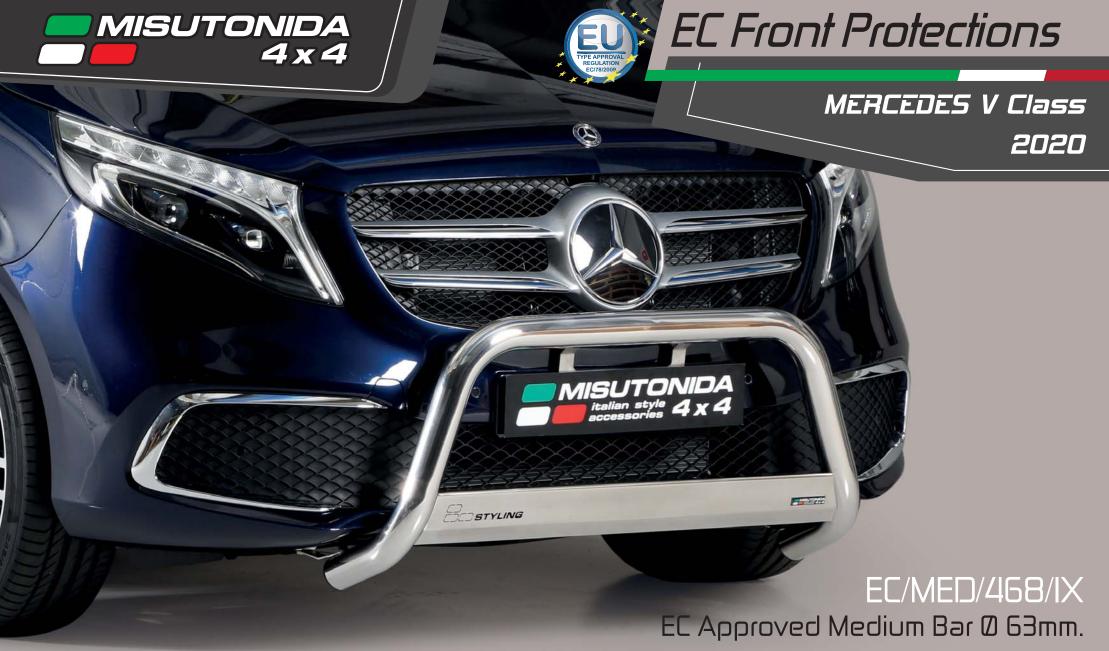

## MERCEDES V Class 2020

Compatible with ACC System. In case of park sensors use our park sensors stickers to fit the front guard. Also available in Black Powder Coated version EC/MED/458/PL

The accessory partially covers the camera, without compromising its proper functioning.