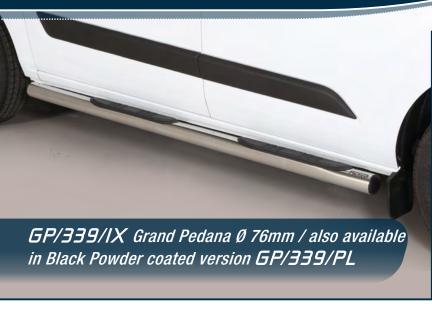

# Side Protections

#### FORD Transit Custom L1 2018

E.A.S. Energy Absorber System Accessories for Off Road Cars