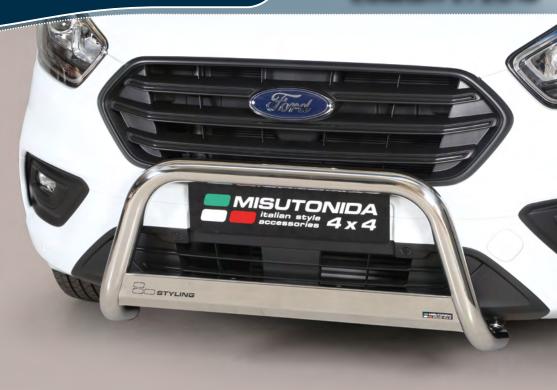

#### EC/MED/436/IX\* EC Approved Medium Bar Ø 63mm

\*Compatible with ACC system; in case of park sensors use our park sensors stickers to fit the front guard