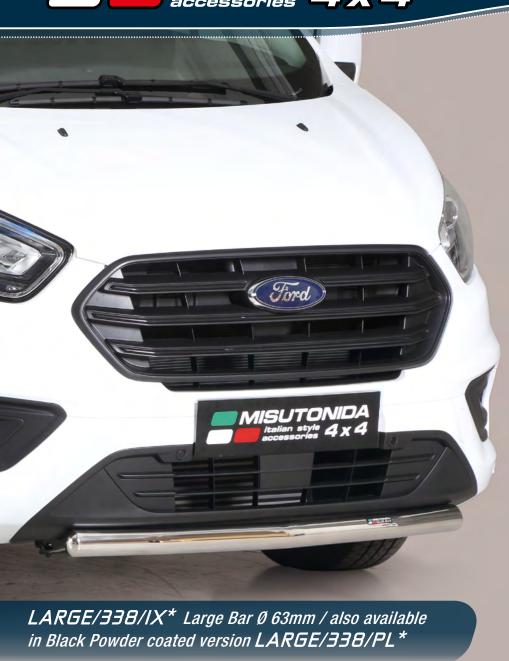

### FORD Transit Custom L1 2018

\*Compatible with ACC system; in case of park sensors use our park sensors stickers to fit the front guard