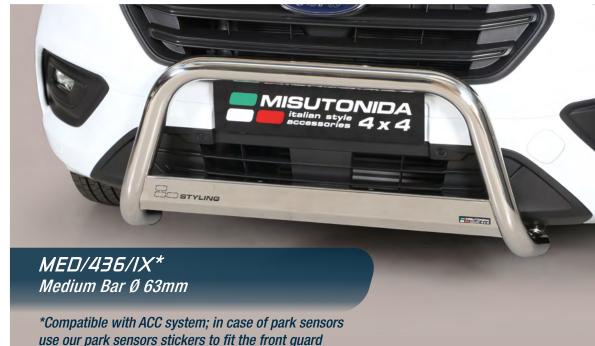

#### EC/MED/436/IX\* EC Approved Medium Bar Ø 63mm

\*Compatible with ACC system; in case of park sensors use our park sensors stickers to fit the front guard

### FORD Transit Custom L1 2018

\*Compatible with ACC system; in case of park sensors use our park sensors stickers to fit the front guard