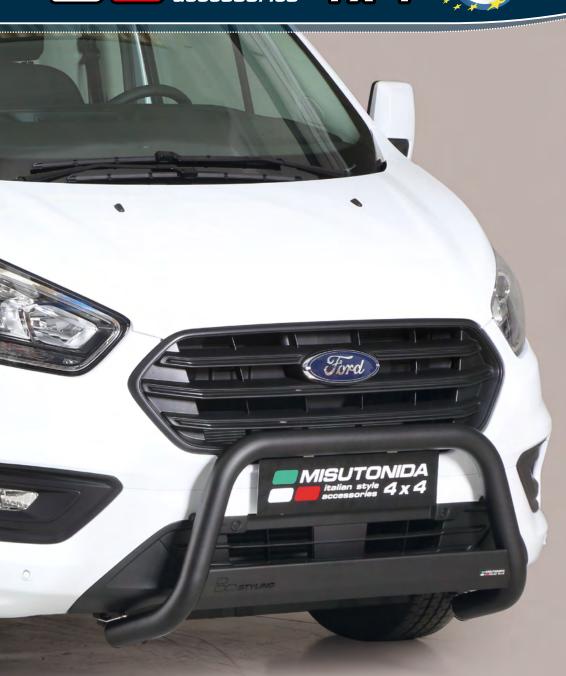

#### EC/MED/436/IX\* EC Approved Medium Bar Ø 63mm

\*Compatible with ACC system; in case of park sensors use our park sensors stickers to fit the front guard