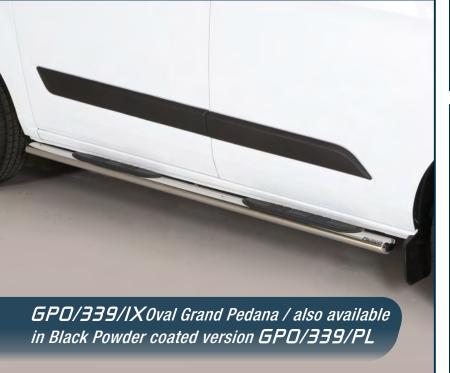

E.A.S. Energy Absorber System Accessories for Off Road Cars











#### EC/MED/436/IX\* EC Approved Medium Bar Ø 63mm

\*Compatible with ACC system; in case of park sensors use our park sensors stickers to fit the front guard

# EC/MED/436/PL\* Black Powder coated EC Approved Medium Bar Ø 63mm

\*Compatible with ACC system; in case of park sensors use our park sensors stickers to fit the front guard



# Front Protections

### FORD Transit Custom L1 2018







\*Compatible with ACC system; in case of park sensors use our park sensors stickers to fit the front guard



# Side Protections

#### FORD Transit Custom L1 2018











E.A.S. Energy Absorber System Accessories for Off Road Cars