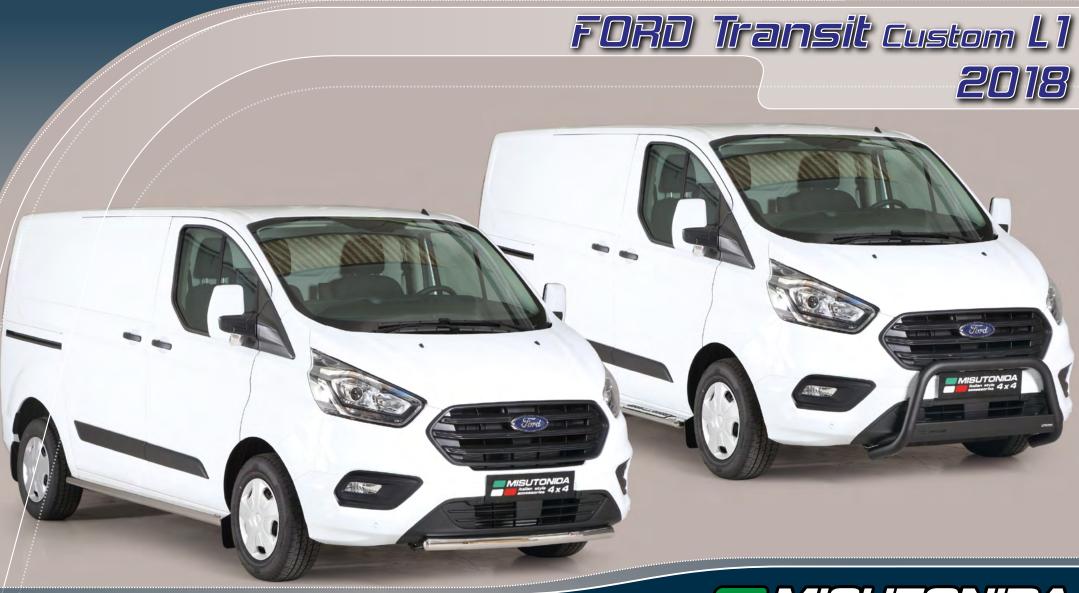

### FORD Transit Custom L1 2018

\*Compatible with ACC system; in case of park sensors use our park sensors stickers to fit the front guard

#### FORD Transit Custom L1 2018

E.A.S. Energy Absorber System Accessories for Off Road Cars