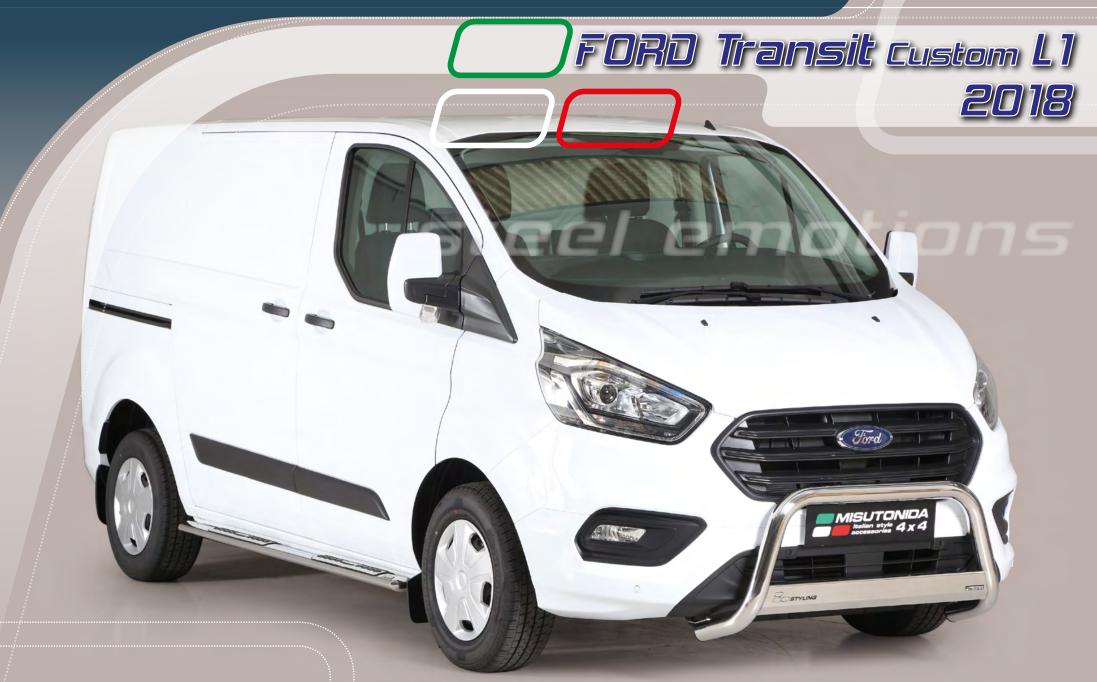

### FORD Transit Custom L1 2018

\*Compatible with ACC system; in case of park sensors use our park sensors stickers to fit the front guard