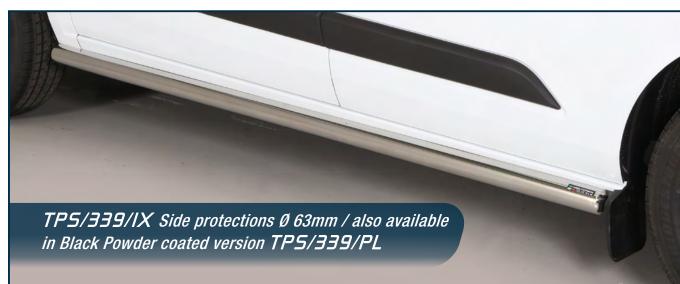

E.A.S. Energy Absorber System Accessories for Off Road Cars











#### EC/MED/436/IX\* EC Approved Medium Bar Ø 63mm

\*Compatible with ACC system; in case of park sensors use our park sensors stickers to fit the front guard

# EC/MED/436/PL\* Black Powder coated EC Approved Medium Bar Ø 63mm

\*Compatible with ACC system; in case of park sensors use our park sensors stickers to fit the front guard



# Front Protections

### FORD Transit Custom L1 2018







\*Compatible with ACC system; in case of park sensors use our park sensors stickers to fit the front guard



# Side Protections

#### FORD Transit Custom L1 2018











E.A.S. Energy Absorber System Accessories for Off Road Cars