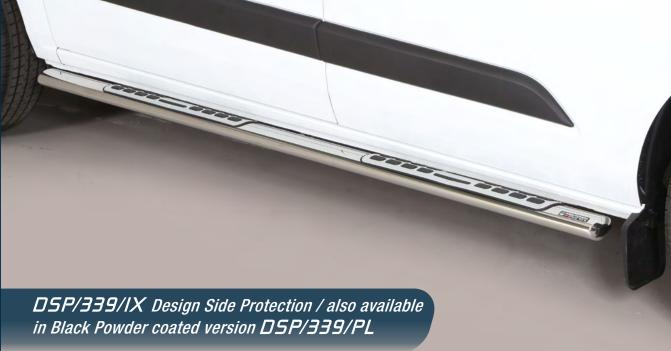

# Side Protections

#### FORD Transit Custom L1 2018

E.A.S. Energy Absorber System Accessories for Off Road Cars