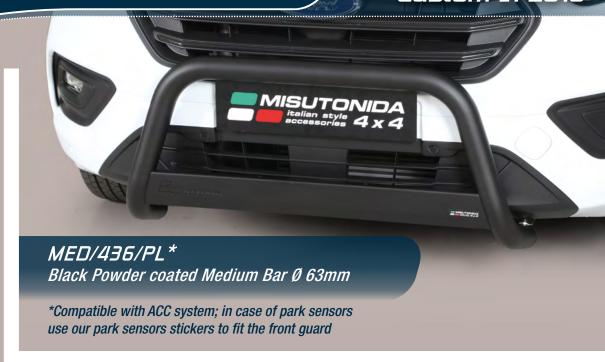

# EC/MED/436/PL\* Black Powder coated EC Approved Medium Bar Ø 63mm

\*Compatible with ACC system; in case of park sensors use our park sensors stickers to fit the front guard