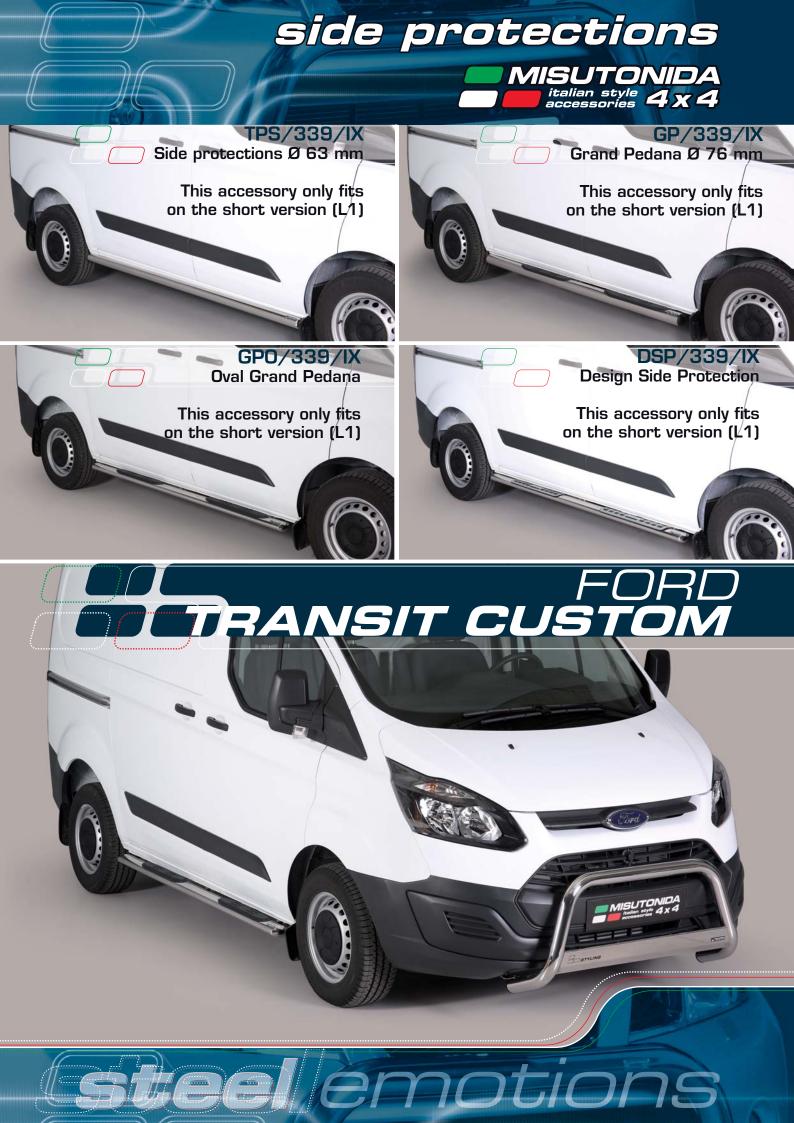

## FORD TRANSIT CUSTOM

side protections

MISUTONIDA italian style accessories 4 x 4

This accessory only fits on the long version (L2)

Marving

MACH s.r.l. • 12062 CHERASCO (CN) ITALY • Via Fondovalle 3 Tel. +39 0172 489283 • Fax +39 0172 488381 e-mail: misutonida@misutonida.com