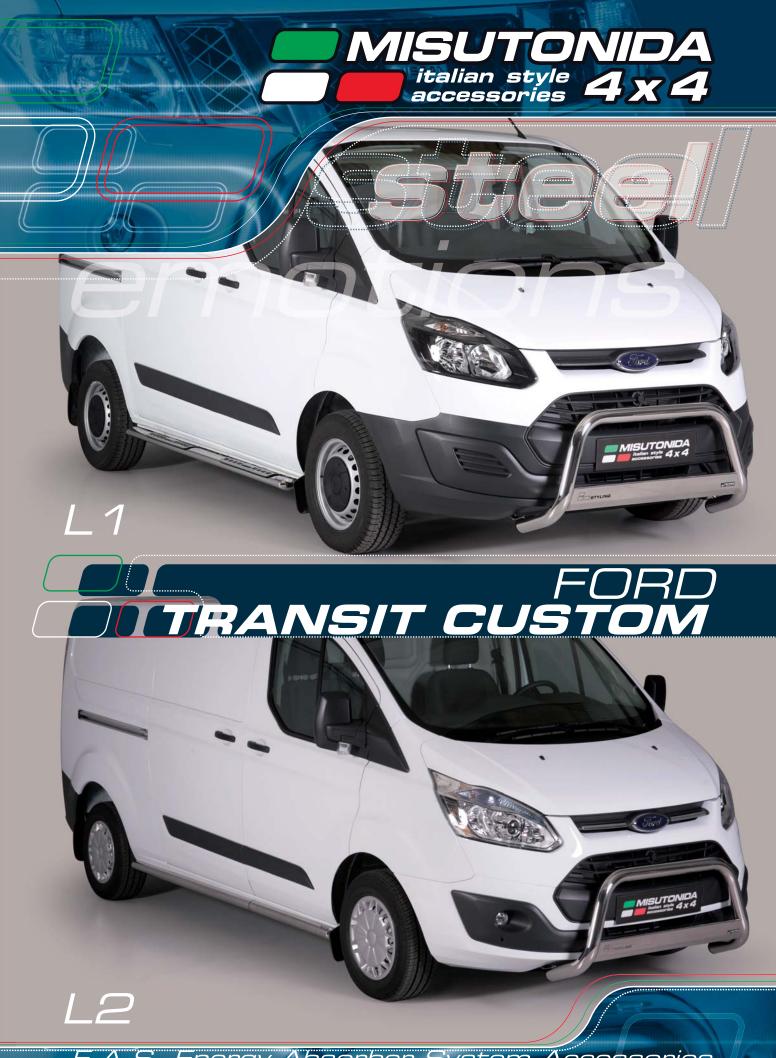

E.A.S. Energy Absorber System Accessories for Off Road Cars

## TRANSIT CUSTOM

BOSTYLING