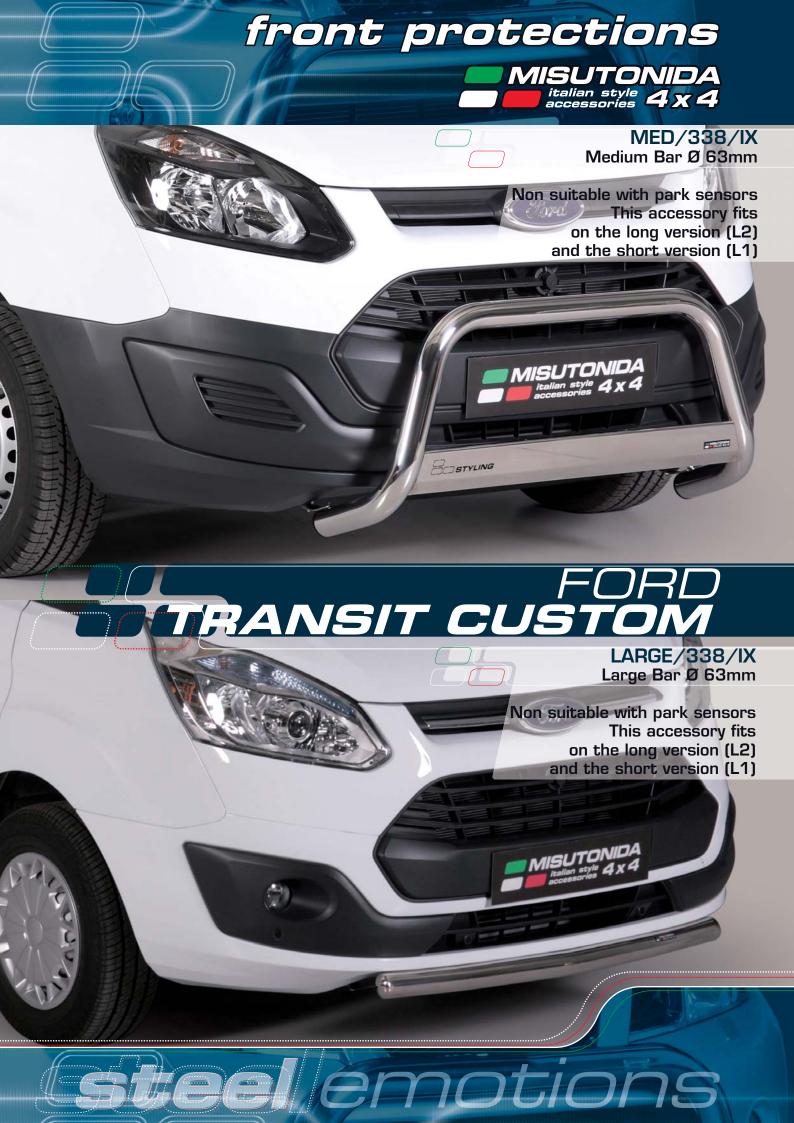

## front protections

## EC/MED/338/IX EC Approved Medium Bar Ø 63mm

- Free

MISUTONIDA italian style accessories 4 x 4

Non suitable with park sensors This accessory fits on the long version (L2) and the short version (L1)

## TRANSIT CUSTOM

BOSTYLING