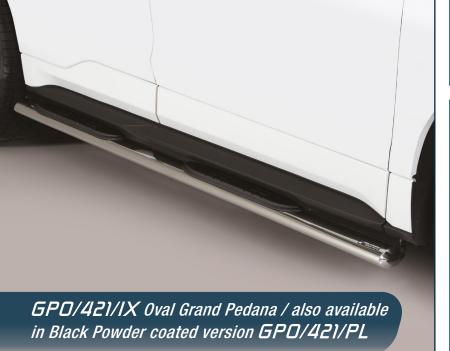

## Side Protections

FORD Edge

E.A.S. Energy Absorber System Accessories for Off Road Cars