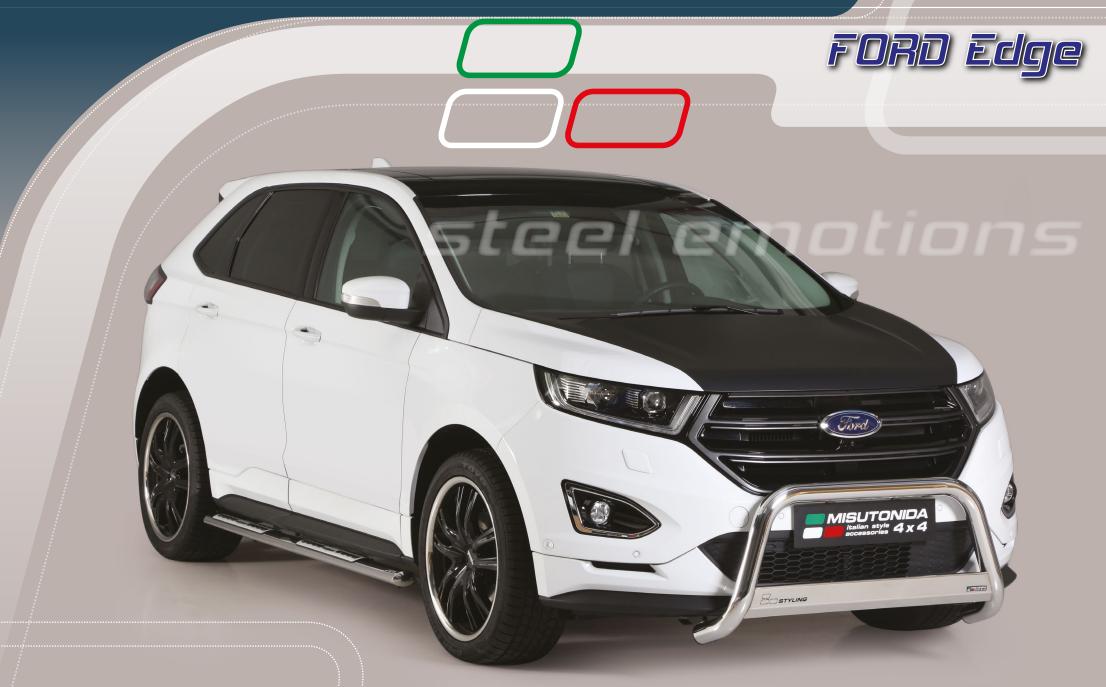

## Front Protections

FORD Edge

MED/421/IX\* Medium Bar Ø 63mm

\*In case of park sensors use our park sensors stickers to fit the front guard Also available in Black Powder coated version MED/421/PL

5B/421/IX\* Super Bar Ø 76mm

## Side Protections

FORD Edge

E.A.S. Energy Absorber System Accessories for Off Road Cars