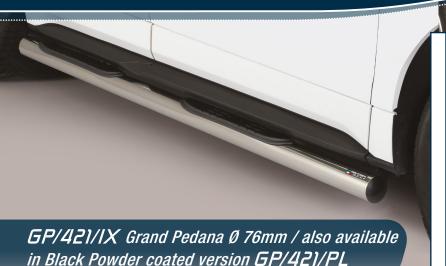

## Side Protections

FORD Edge

E.A.S. Energy Absorber System Accessories for Off Road Cars