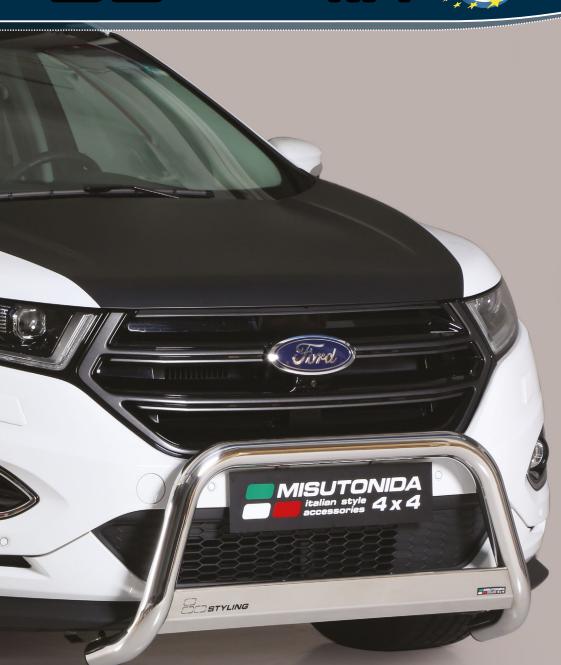

## EC/5B/421/IX\* EC Approved Super Bar Ø 76mm

\*In case of park sensors use our park sensors stickers to fit the front guard

Also available in Black Powder coated version EC/5B/421/PL

\*In case of park sensors use our park sensors stickers to fit the front guard

Also available in Black Powder coated version 5B/421/PL