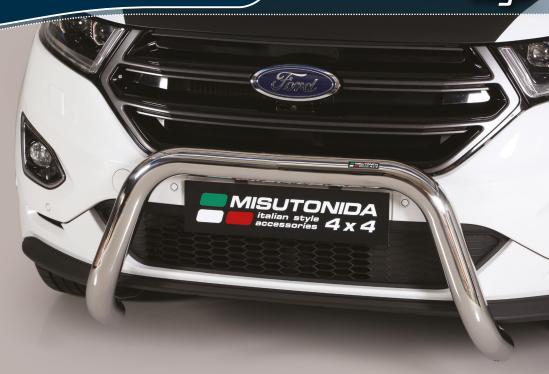

## EC/MED/421/IX\* EC Approved Medium Bar Ø 63mm

\*In case of park sensors use our park sensors stickers to fit the front guard Also available in Black Powder coated version EC/MED/421/PL