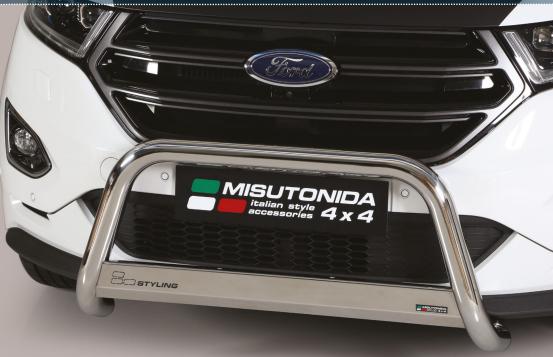

## EC/5B/421/IX\* EC Approved Super Bar Ø 76mm

\*In case of park sensors use our park sensors stickers to fit the front guard

Also available in Black Powder coated version EC/5B/421/PL

## EC/MED/421/IX\* EC Approved Medium Bar Ø 63mm

\*In case of park sensors use our park sensors stickers to fit the front guard Also available in Black Powder coated version EC/MED/421/PL

## Front Protections

FORD Edge

MED/421/IX\* Medium Bar Ø 63mm

\*In case of park sensors use our park sensors stickers to fit the front guard Also available in Black Powder coated version MED/421/PL

5B/421/IX\* Super Bar Ø 76mm

\*In case of park sensors use our park sensors stickers to fit the front guard

Also available in Black Powder coated version 5B/421/PL